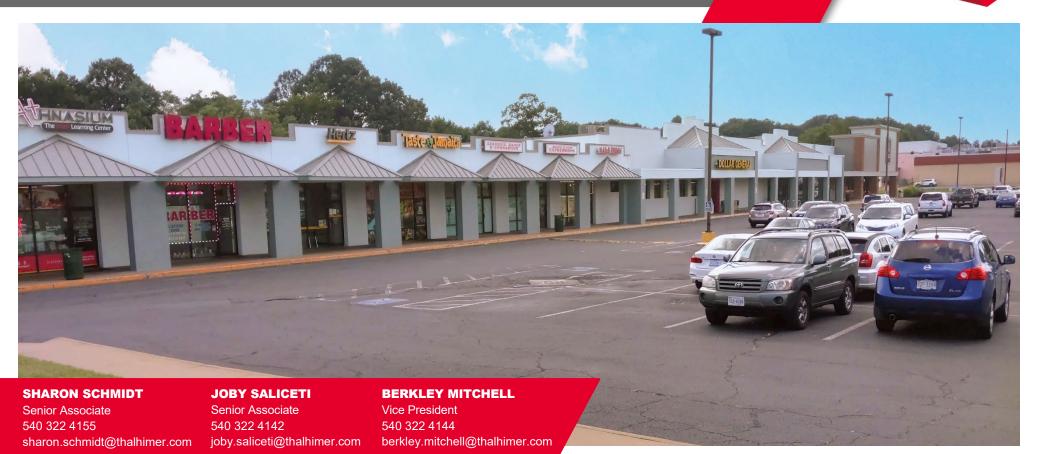

## **NORTH STAFFORD PLAZA**

## 263 GARRISONVILLE ROAD | STAFFORD, VA

### **PROPERTY FEATURES**

- Prominent retail location along Garrisonville Road in the heart of Stafford County, just minutes from I-95
- 78,000 VPD on Garrisonville Road
- · Ideal location for retail space in one of the fastest growing regions in the country
- Features include a dedicated turn lane, pylon signage, and a signalized intersection
- · Additional large contiguous space available- contact broker for details