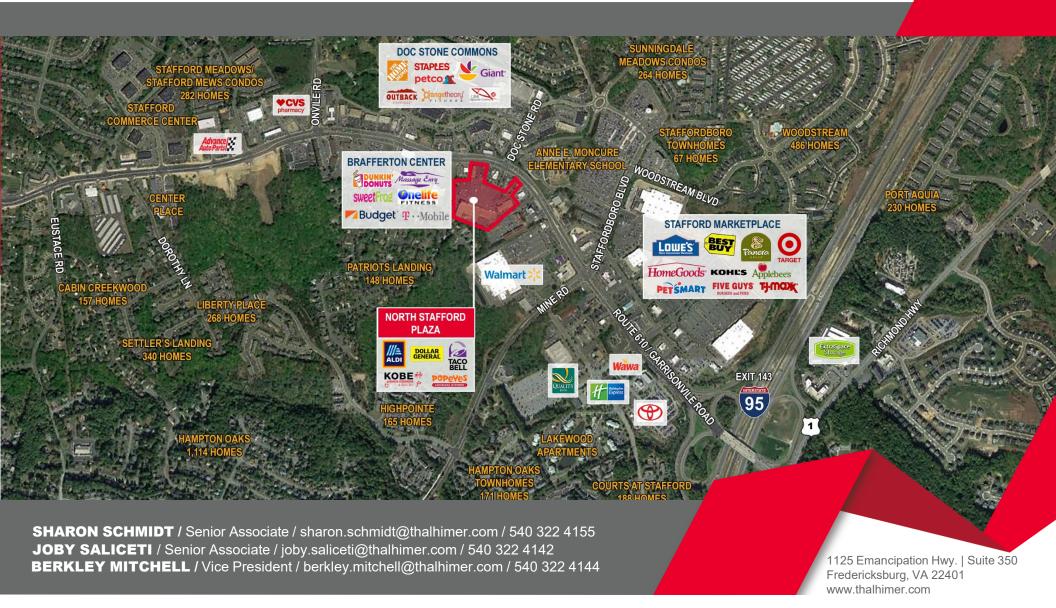

## **NORTH STAFFORD PLAZA**

263 GARRISONVILLE ROAD| STAFFORD, VA 22554

CUSHMAN & THALHIMER

Independently Owned and Operated / A Member of the Cushman & Wakefield Alliance

Cushman Wakefield | Thalhimer ©2024. No warranty or representation, express or implied, is made to the accuracy or completeness of the information contained herein, and same is submitted subject to errors, omissions, change of price, rental or other conditions, withdrawal without notice, and to any special listing conditions, imposed by the property owner(s). As applicable, we make no representation as to the condition of the property (or properties) in question.