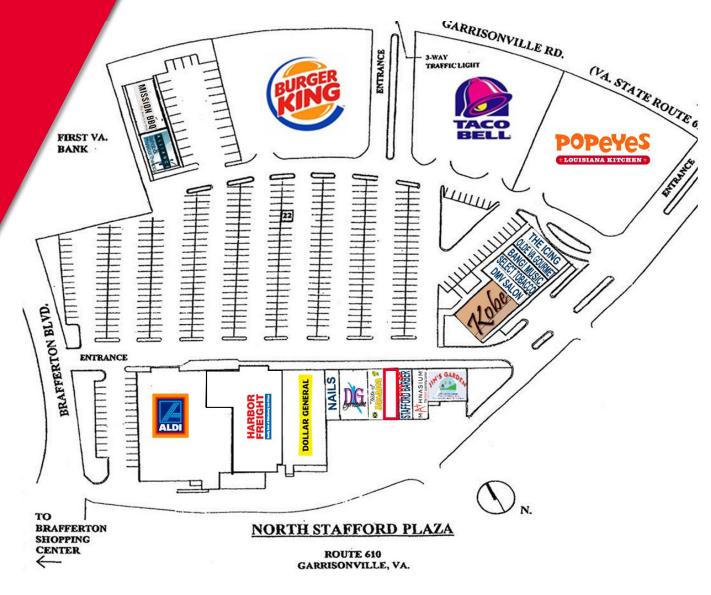

### SITE PLAN

| UNIT  | TENANT                       | SF        |
|-------|------------------------------|-----------|
| 1A    | The Icing                    | 1,600 SF  |
| 1B    | Olde VA Gourmet              | 1,600 SF  |
| 2     | Bang! Music                  | 1,600 SF  |
| 3     | Select Tobacco               | 1,600 SF  |
| 4     | DMV Salon                    | 1,600 SF  |
| 5-8   | Kobe Steakhouse              | 4,800 SF  |
| 9-11  | Jin's Garden                 | 3,000 SF  |
| 12    | Mathnasium                   | 1,470 SF  |
| 13    | Stafford Barber              | 1,600 SF  |
| 14    | Available                    | 1,600 SF  |
| 15    | Taste of Jamaica             | 1,600 SF  |
| 16-17 | Dance & Gym<br>Expressions   | 3,200 SF  |
| 18    | Cali Nails                   | 1,600 SF  |
| 19    | Dollar General               | 10,998 SF |
| 20    | Harbor Freight               | 14,077 SF |
| 21    | Aldi Supermarket             | 20,000 SF |
| 22    | Navy Federal ATM             |           |
| 23    | Alliance Physical<br>Therapy | 2,400 SF  |
| 24    | Mission BBQ                  | 3,200 SF  |