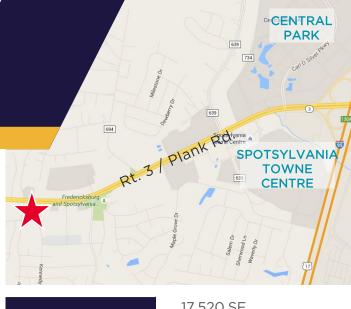

## **4510 PLANK ROAD**

FREDERICKSBURG, VA 22407

**FOR LEASE** 

## **PROPERTY FEATURES**

- Two story building located on the busiest corridor in the Fredericksburg area
- Available: Suite 203 537 SF \$1,000/Month
- Daily traffic count is 53,000 VPD on Plank Road
- Located just two miles from I-95, exit 130B