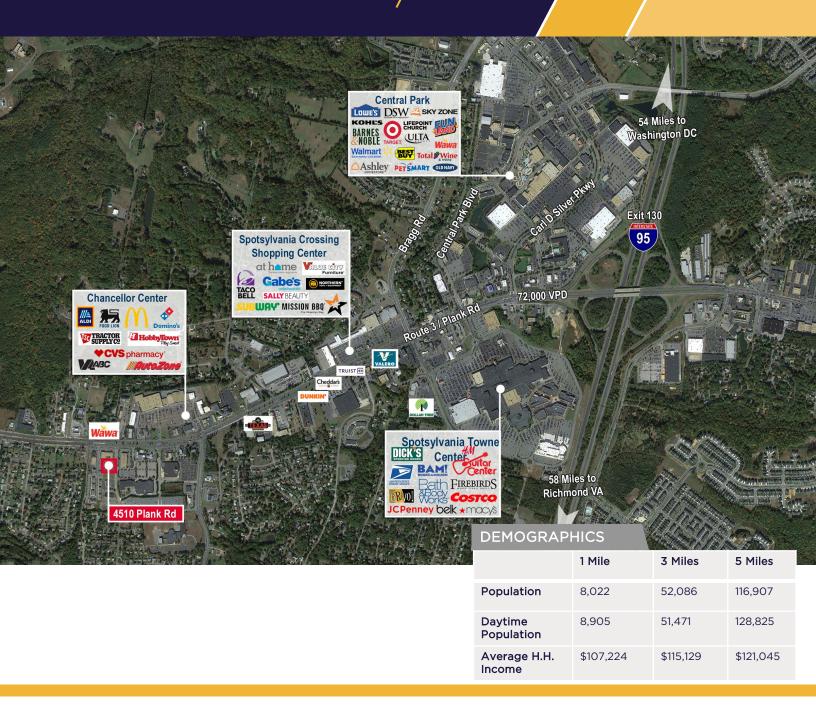

## **PROPERTY FEATURES**

- Two story building located on the busiest corridor in the Fredericksburg area
- Available: Suite 203 537 SF \$1,000/Month
- Daily traffic count is 53,000 VPD on Plank Road
- Located just two miles from I-95, exit 130B