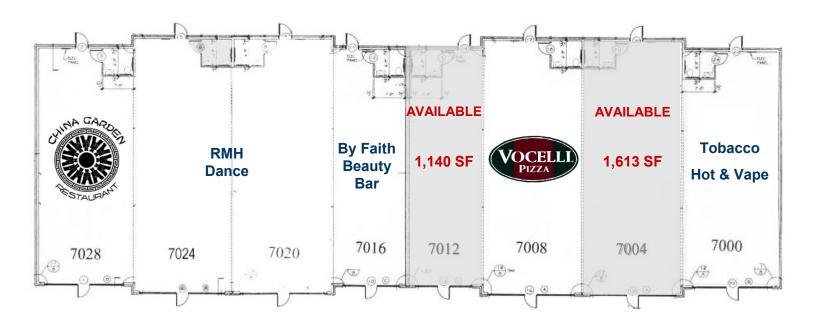

#### **SPECIFICATIONS**

| Spaces Available: | 2                                |
|-------------------|----------------------------------|
| Available SF:     | 7004: 1,613 SF<br>7012: 1,140 SF |
| Lease Rate:       | \$15.00 PSF NNN (\$4.40)         |
| Parking:          | 4.58 / 1,000 SF                  |
| Timing:           | Available Immediately            |
|                   |                                  |