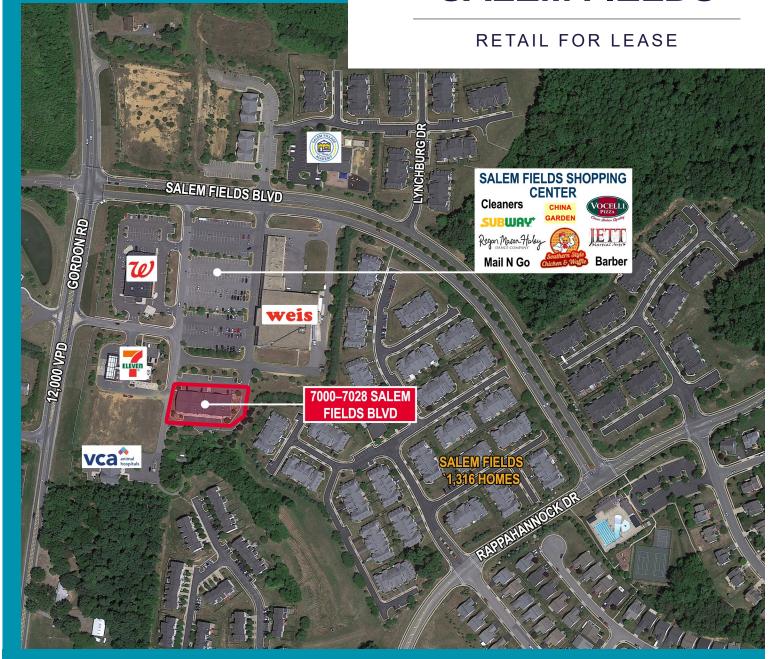

### **Property Features**

- Flexible terms | Aggressive lease rates
- Surrounded by dense residential population
- Join Vocelli's, China Garden, and RMH Dance
- Well located along a well traveled North/South county connector road
- · Ideal location for massage business, tutoring center, or carryout/delivery restaurant
- · Nearby Tenants & Retailers:

## **SALEM FIELDS**

| DEMOGRAPHICS |            |                             |                       |            |  |
|--------------|------------|-----------------------------|-----------------------|------------|--|
|              | POPULATION | AVERAGE<br>HOUSEHOLD INCOME | DAYTIME<br>POPULATION | HOUSEHOLDS |  |
| 1 Mile       | 6,680      | \$135,456                   | 4,485                 | 2,223      |  |
| 3 Miles      | 39,759     | \$132,963                   | 27,535                | 13,574     |  |
| 5 Miles      | 84,289     | \$129,603                   | 76,63                 | 29,327     |  |
|              |            |                             |                       |            |  |