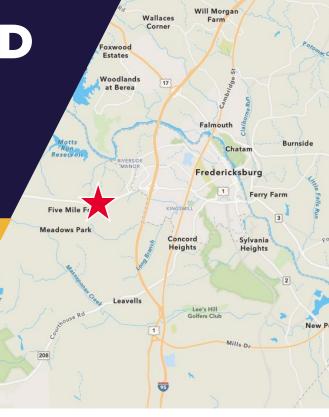

## **4540 PLANK ROAD**

CUSHMAN & THALHIMER

FREDERICKSBURG, VA 22407

FOR SALE 15,000 SF OFFICE/RETAIL BUILDING

## PROPERTY FEATURES

2 Sel

15400

- Anchored by Sakura Japanese Steakhouse on US Route 3, close to Interstate 95, exit 130
- Great investment property with upside potential
- Current tenants include Sakura Japanese Steakhouse, Tiny Toes Creative Learning Center, and The Church of Pentecost USA, Inc.
- 53,000 VPD Plank Road