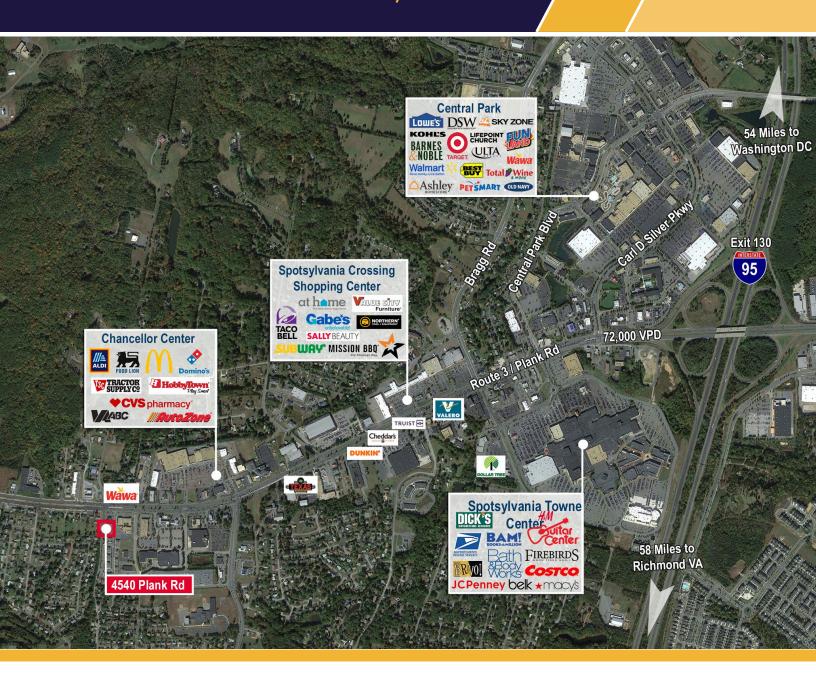

## **4540 PLANK ROAD**

CUSHMAN & THALHIMER

FREDERICKSBURG, VA 22407

FOR SALE 15,000 SF OFFICE/RETAIL BUILDING

## PROPERTY FEATURES

2 Sel

15400

- Anchored by Sakura Japanese Steakhouse on US Route 3, close to Interstate 95, exit 130
- Great investment property with upside potential
- Current tenants include Sakura Japanese Steakhouse, Tiny Toes Creative Learning Center, and The Church of Pentecost USA, Inc.
- 53,000 VPD Plank Road

## 4540 PLANK ROAD

For more information, please contact:

VIRGIL NELSON, CCIM Senior Vice President 540 322 4150 virgil.nelson@thalhimer.com

1125 Emancipation Hwy. Suite 350 Fredericksburg, VA 22401 www.thalhimer.com