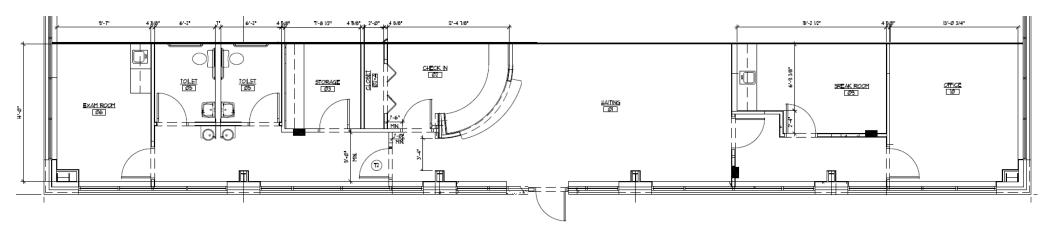

aw@thalhimer.com Class A Office Space For Lease!





#### **Property Highlights:**

- Move-in ready space in beautiful Class A medical building
- Reasonable condo fees
- Join Fredericksburg Foot & Ankle Center, HCA Virginia, Allergy & Asthma Center of Fredericksburg, and Surgi-Center of Central Fredericksburg
- · Parking available on site and at adjacent lot

# **Area Demographics:**

|                       | 1 Mile    | 3 Miles   | 5 Miles   |
|-----------------------|-----------|-----------|-----------|
| Population            | 4,079     | 49,662    | 109,892   |
| Households            | 1,826     | 18,790    | 41,269    |
| Avg. Household Income | \$119,216 | \$126,033 | \$124,997 |
| Daytime<br>Population | 6,153     | 57,520    | 119,946   |

## **Specifications:**

























## **JAMIE SCULLY, CCIM**

Senior Vice President 540 322 4140 jamie.scully@thalhimer.com

## WILSON GREENLAW, CCIM, SIOR

First Vice President 540 322 4156 wilson.greenlaw@thalhimer.com Independently Owned and Operated / A Member of the Cushman & Wakefield Alliance

Cushman & Wakefield | Thalhimer © 2025. No warranty or representation, express or implied, is made to the accuracy or completeness of the information contained herein, and same is submitted subject to errors, omissions, change of price, rental or other conditions, withdrawal without notice, and to any special listing conditions imposed by the property owner(s). As applicable, we make no representation as to the condition of the property (or properties) in question.