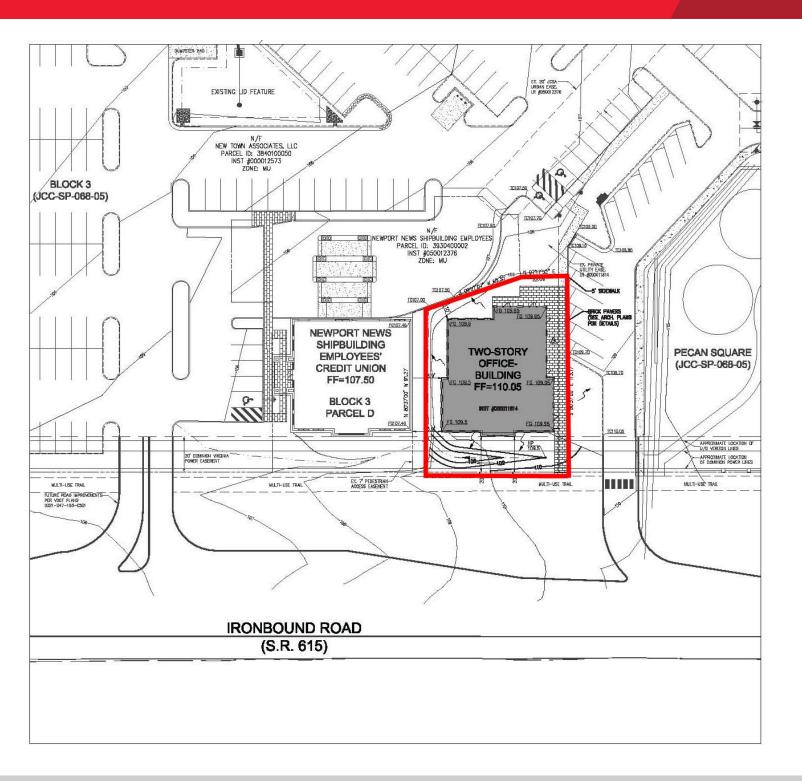

staurants



For more information, contact:

ANDY DALLAS, CCIM, SIOR First Vice President 757 873 3661 andy.dallas@thalhimer.com



Williamsburg, Virginia

#### Building Adjacent Parking & Signage Availability



#### Signage Exposed To 11,324 VPD



First Floor Lobby



For more information, contact:

ANDY DALLAS, CCIM, SIOR First Vice President 757 873 3661 andy.dallas @thalhimer.com

Williamsburg, Virginia

#### **Existing First Floor Plan**



For more information, contact:

ANDY DALLAS, CCIM, SIOR First Vice President 757 873 3661 andy.dallas@thalhimer.com

### 4175 Ironbound Road

Williamsburg, Virginia

#### **Existing Second Floor Plan**



For more information, contact:

ANDY DALLAS, CCIM, SIOR First Vice President 757 873 3661 andy.dallas@thalhimer.com



Williamsburg, Virginia



For more information, contact:

ANDY DALLAS, CCIM, SIOR First Vice President 757 873 3661 andy.dallas@thalhimer.com



Williamsburg, Virginia



For more information, contact:

ANDY DALLAS, CCIM, SIOR First Vice President 757 873 3661 andy.dallas@thalhimer.com