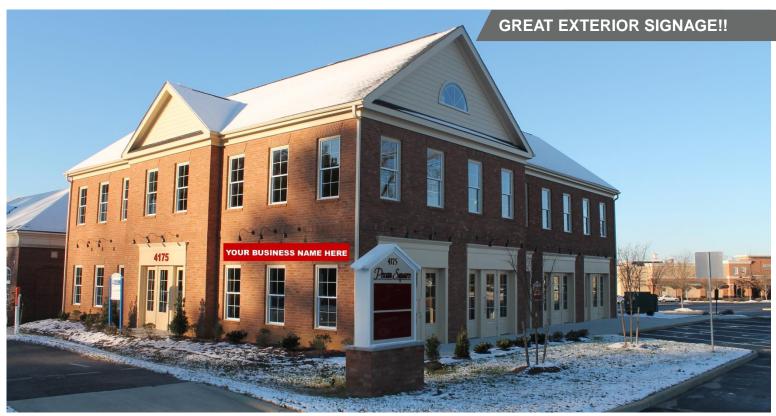

#### **Property Features**

- For Sale: \$2,000,000 ~ 8,518 SF (entire building)
- Prominent signage available facing Ironbound Road with 11,324 vehicles per day
- · Easy to find location
- · Excellent window line provides abundant nature light
- Parking spaces available immediately in front of the entrance to the building
- A short walk to: Panera Bread, American Family Fitness, Opus 9, Blaze Pizza and many more restaurants

For more information, contact:

ANDY DALLAS, CCIM, SIOR First Vice President 757 873 3661 andy.dallas@thalhimer.com

Williamsburg, Virginia