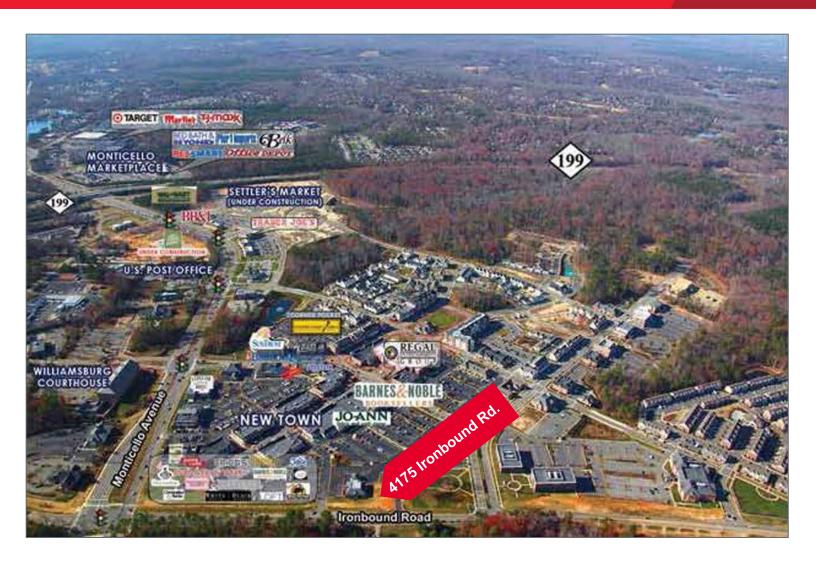

Williamsburg, Virginia

#### **Property Features**

- For Sale: \$2,000,000 ~ 8,518 SF (entire building)
- Prominent signage available facing Ironbound Road with 11,324 vehicles per day
- · Easy to find location
- · Excellent window line provides abundant nature light
- Parking spaces available immediately in front of the entrance to the building
- A short walk to: Panera Bread, American Family Fitness, Opus 9, Blaze Pizza and many more restaurants