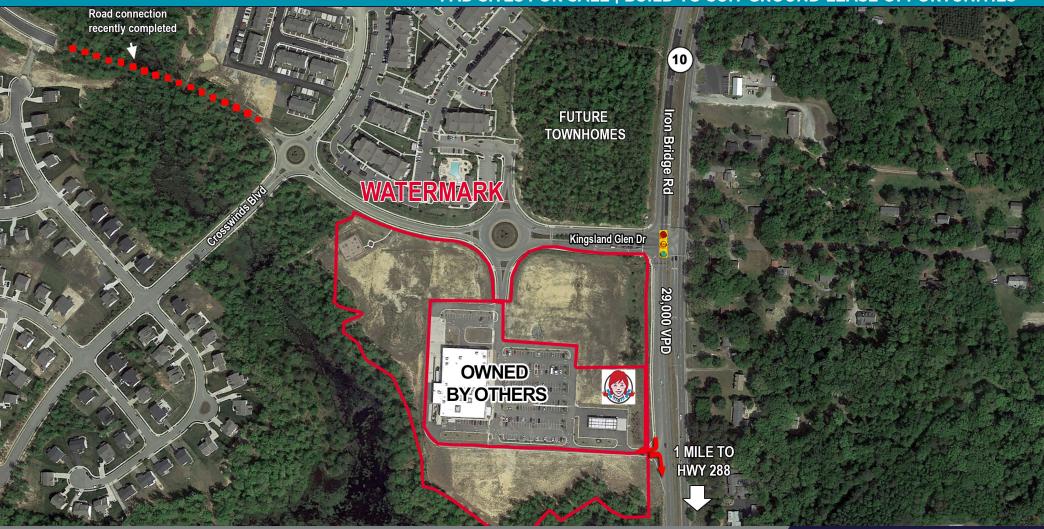

## **PROPERTY OVERVIEW**

- PAD SITES AVAILABLE (0.65 7.0 ACRES)
- · Rough graded with infrastructure complete
- Frontage on Iron Bridge Road
- Signalized hard corner
- Pylon signage available
- Excellent visibility & access
- Can subdivide or combine outparcels
- 29,000 VPD Iron Bridge Road