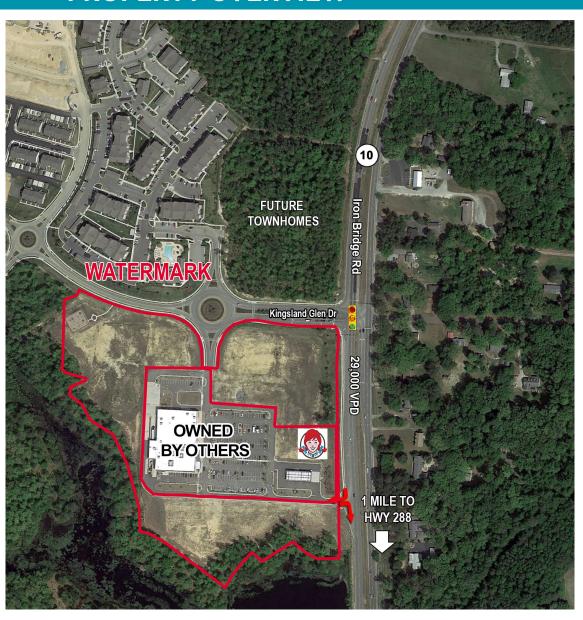

## **PROPERTY OVERVIEW**

- PAD SITES AVAILABLE (0.65 7.0 ACRES)
- · Rough graded with infrastructure complete
- Frontage on Iron Bridge Road
- Signalized hard corner
- Pylon signage available
- Excellent visibility & access
- Can subdivide or combine outparcels
- 29,000 VPD Iron Bridge Road