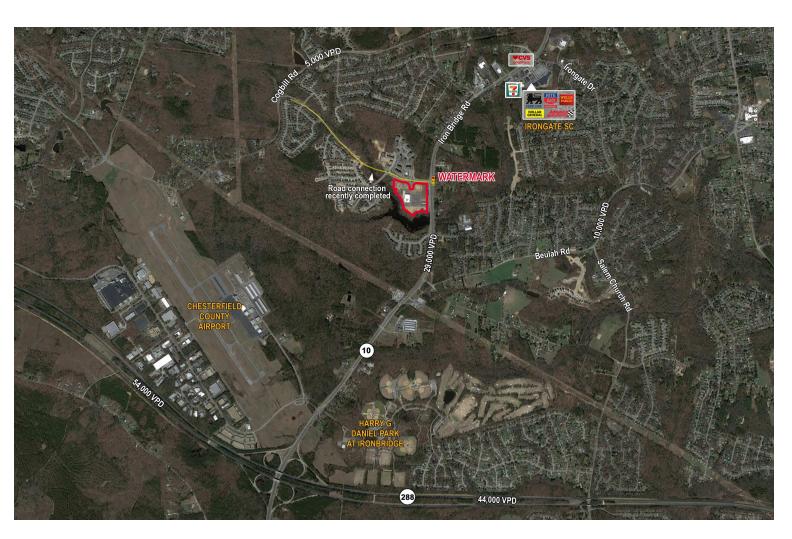

## **PROPERTY OVERVIEW**

- PAD SITES AVAILABLE (0.65 7.0 ACRES)
- · Rough graded with infrastructure complete
- Frontage on Iron Bridge Road
- Signalized hard corner
- Pylon signage available
- Excellent visibility & access
- Can subdivide or combine outparcels
- 29,000 VPD Iron Bridge Road