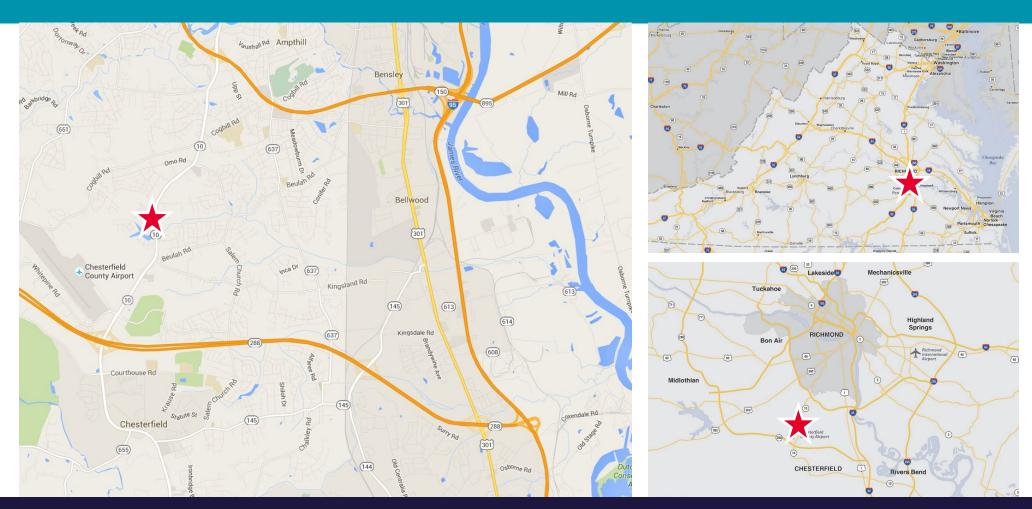

Iron Bridge Rd & Kingsland Glen Drive | Chesterfield County, VA

PAD SITES FOR SALE | BUILD TO SUIT GROUND LEASE OPPORTUNITIES

**NICKI JASSY** 

Senior Vice President 804 697 3433 nicki.jassy@thalhimer.com PETE WALDBAUER
First Vice President
804 697 3564
pete.waldbauer@thalhimer.com

Iron Bridge Rd & Kingsland Glen Drive | Chesterfield County, VA