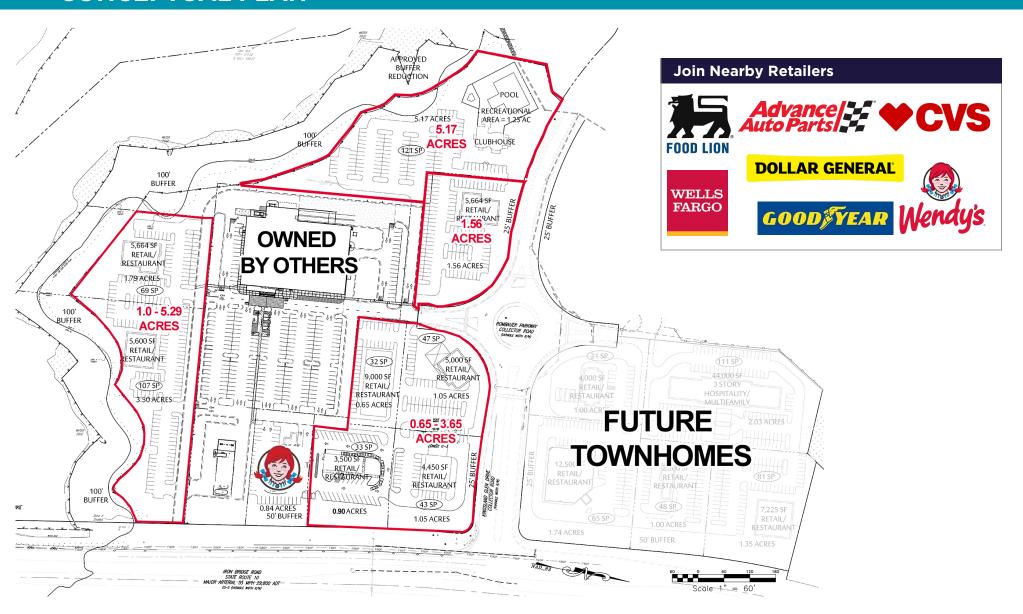

### **CONCEPTUAL PLAN**

Iron Bridge Rd & Kingsland Glen Drive | Chesterfield County, VA

Iron Bridge Rd & Kingsland Glen Drive | Chesterfield County, VA