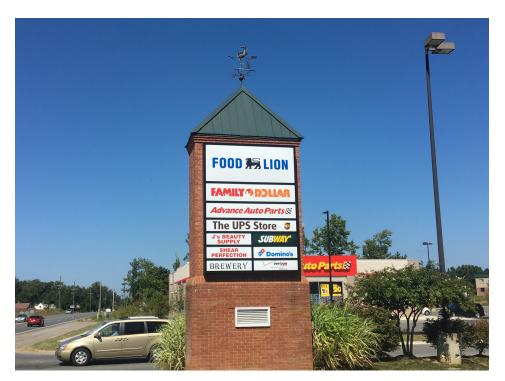

## FOR LEASE 1,000 SF



### SHOPS AT LADYSMITH

18041 US ROUTE 1, RUTHER GLEN, VA



## PROPERTY HIGHLIGHTS

- Former dry cleaners space available in 61,338 SF Food Lion Center
- Excellent signage opportunity building façade and pylon
- Located on Route 1 in the middle of a growing residential population
- Nearly 1,000,000 employees/shoppers within 35 miles of Caroline County's interchange
- Located 70 miles south of Washington, DC and 30 miles from Richmond

Building Size: 61,338 SF

Space Available: 18041

Available SF: 1,000 SF

Parking: 3.9 / 1,000 SF

Year Built: 2001

Domino's

Lease Rate: \$23.00 PSF NNN (\$5.25 PSF)

### Nearby Tenants & Retailers:







## PROPERTY INFORMATION

#### **TRAFFIC COUNTS:**

Interstate - 95 US Route 1 Route 639 / Ladysmith Road 104,000 VPD 6,500 VPD 13,000 VPD



2,851 **POPULATION** *Within 1 Mile* 

11,254 **POPULATION**Within 3 Miles

14,384 **POPULATION**Within 5 Miles



\$109,030 **AVG. INCOME** Within 1 Mile

\$116,403 **AVG. INCOME** *Within 3 Miles* 

\$114,738 **AVG. INCOME** Within 5 Miles



\$86,721 **AVG. HOME VALUE** Within 1 Mile

\$92,174 **AVG. HOME VALUE** *Within 3 Miles* 

\$88,551 **AVG. HOME VALUE** Within 5 Miles



35.6 **AVG. AGE** Within 1 Mile

36.9 **AVG. AGE** Within 3 Miles

38.1 **AVG. AGE** Within 5 Miles





SITE PLAN

1,000 SF



### **AERIAL**

# CONTACT INFORMATION

#### **SHARON SCHMIDT**

Senior Associate 540 322 4155 sharon.schmidt@thalhimer.com



Thalhimer Center