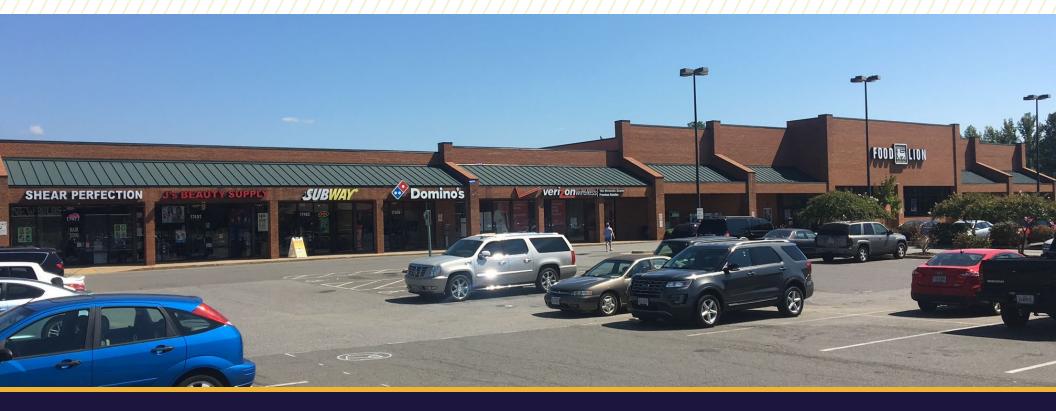

## PROPERTY HIGHLIGHTS

- Former dry cleaners space available in 61,338 SF Food Lion Center
- Excellent signage opportunity building façade and pylon
- Located on Route 1 in the middle of a growing residential population
- Nearly 1,000,000 employees/shoppers within 35 miles of Caroline County's interchange
- Located 70 miles south of Washington, DC and 30 miles from Richmond

### Nearby Tenants & Retailers: