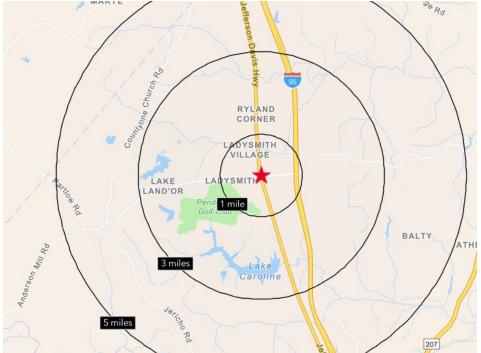

#### **TRAFFIC COUNTS:**

Interstate - 95 US Route 1 Route 639 / Ladysmith Road 104,000 VPD 6,500 VPD 13,000 VPD

2,851 **POPULATION** *Within 1 Mile* 

11,254 **POPULATION**Within 3 Miles

14,384 **POPULATION**Within 5 Miles

\$109,030 **AVG. INCOME** Within 1 Mile

\$116,403 **AVG. INCOME** *Within 3 Miles* 

\$114,738 **AVG. INCOME** Within 5 Miles

\$86,721 **AVG. HOME VALUE** Within 1 Mile

\$92,174 **AVG. HOME VALUE** *Within 3 Miles* 

\$88,551 **AVG. HOME VALUE** Within 5 Miles

35.6 **AVG. AGE** Within 1 Mile

36.9 **AVG. AGE** Within 3 Miles

38.1 **AVG. AGE** Within 5 Miles

SITE PLAN

1,000 SF