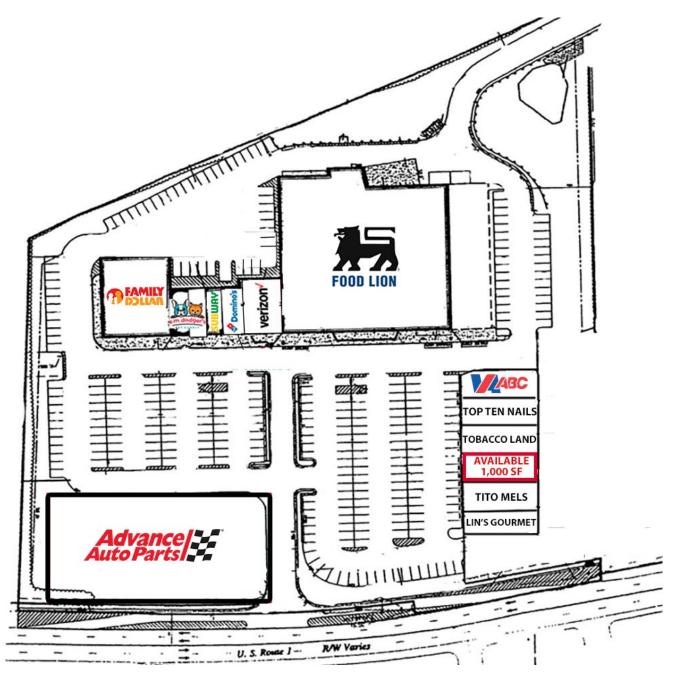

## PROPERTY HIGHLIGHTS

- Former dry cleaners space available in 61,338 SF Food Lion Center
- Excellent signage opportunity building façade and pylon
- Located on Route 1 in the middle of a growing residential population
- Nearly 1,000,000 employees/shoppers within 35 miles of Caroline County's interchange
- Located 70 miles south of Washington, DC and 30 miles from Richmond

Building Size: 61,338 SF

Space Available: 18041

Available SF: 1,000 SF

Parking: 3.9 / 1,000 SF

Year Built: 2001

Domino's

Lease Rate: \$23.00 PSF NNN (\$5.25 PSF)

### Nearby Tenants & Retailers:

\$88,551 **AVG. HOME VALUE** Within 5 Miles

35.6 **AVG. AGE** Within 1 Mile

36.9 **AVG. AGE** Within 3 Miles

38.1 **AVG. AGE** Within 5 Miles

SITE PLAN

1,000 SF