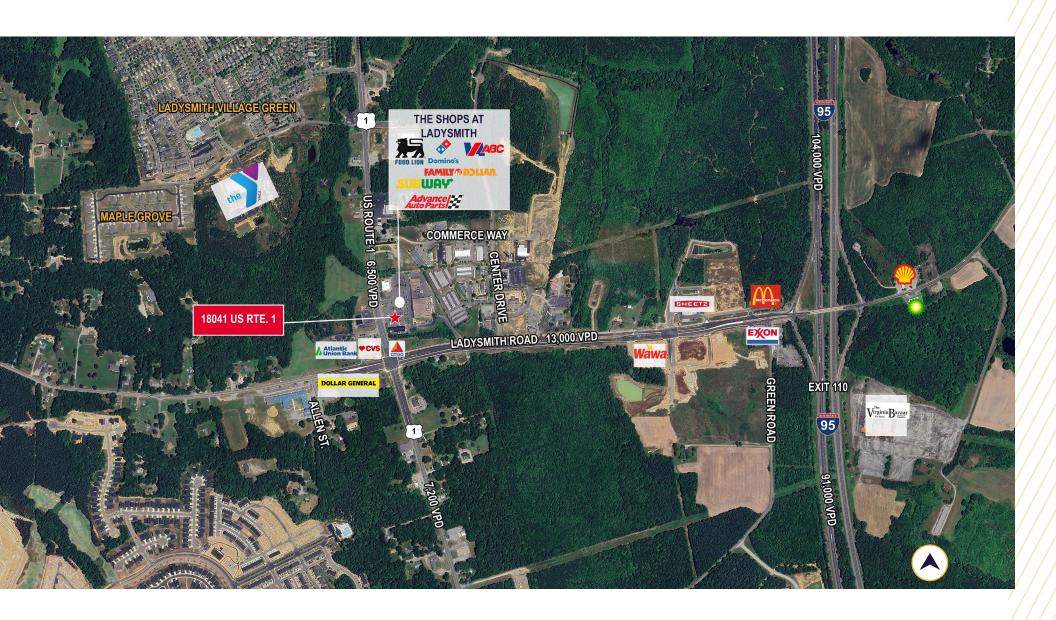

#### **TRAFFIC COUNTS:**

Interstate - 95 US Route 1 Route 639 / Ladysmith Road 104,000 VPD 6,500 VPD 13,000 VPD

2,851 **POPULATION** *Within 1 Mile* 

11,254 **POPULATION**Within 3 Miles

14,384 **POPULATION**Within 5 Miles

### **AERIAL**