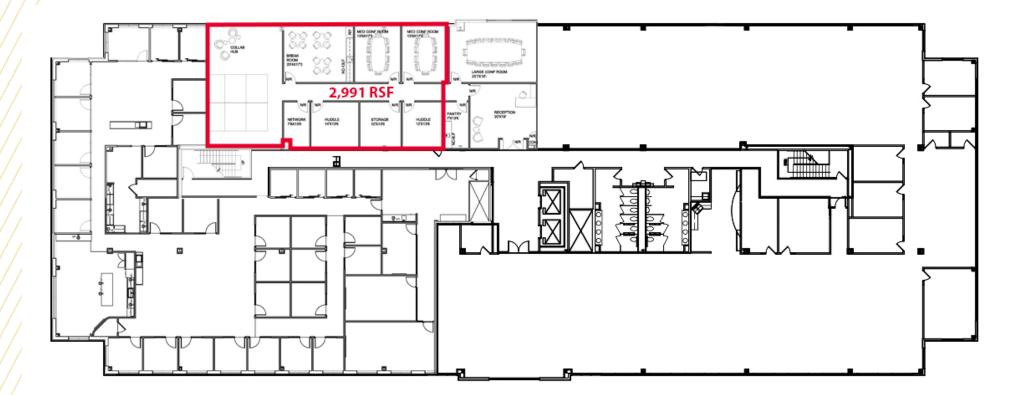

## SECOND FLOOR FLOORPLAN

#### SECOND FLOOR

• 2,991 RSF Available

EAST SHORE II