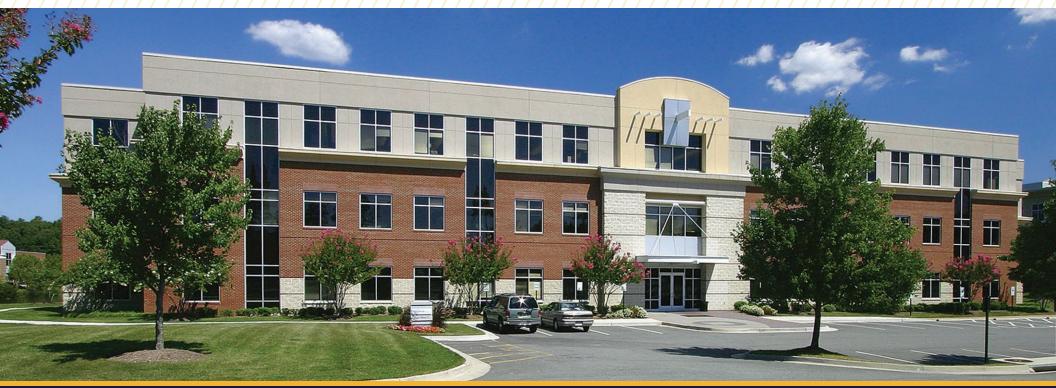

#### EAST SHORE II 120 EASTSHORE DRIVE | HENRICO COUNTY, VA

Owned & Managed by:

LAKEFRONT WITH WALKING TRAIL & OUTDOOR PATIOS

CUSHMAN & THALHIMER

## PROPERTY HIGHLIGHTS

- Three-story Class A office building
- Lakefront building with access to walking/jogging trails and outdoor patios
- Upscale lobby & restroom finishes
- Full-service fitness center and tenant lounge located on-site
- Easily accessible from the I-64/I-295 interchange
- Nearby amenities include Starbucks, Publix, Chipotle, & many more!