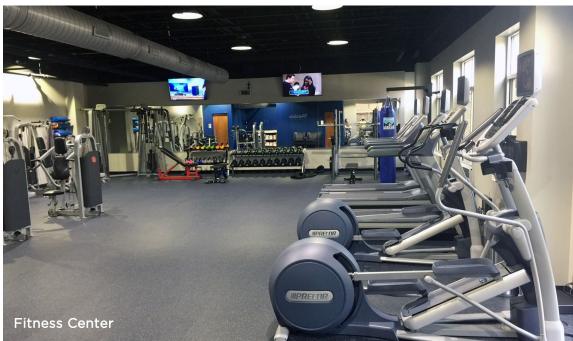

#### CANCEL YOUR GYM MEMBERSHIP!

- 3,100 SF onsite fitness center
- 18 stations
- Free weights
- Showers, lockers & towel service