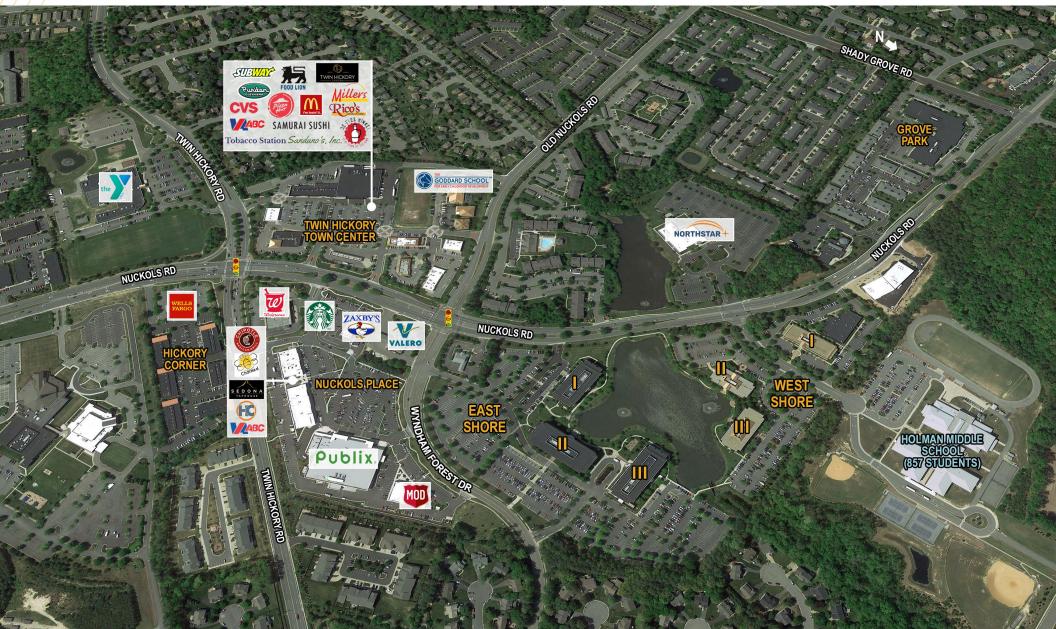

|
| Rental Rate    | \$24.50 PSF, full service                |
| Parking        | 4.15 per 1,000 SF                        |
| Signage        | Signage available                        |
| Management     | On-site                                  |
| Generator      | 350 KVA Life Safety back-up<br>generator |



12 le

#### TENANT LOUNGE

- Big screen TV
- Whiteboards
- Outdoor seating
- Shuffleboard
- Coffee Station
- Common area conference table



#### CANCEL YOUR GYM MEMBERSHIP!

- 3,100 SF onsite fitness center
- 18 stations
- Free weights
- Showers, lockers & towel service











## SECOND FLOOR FLOORPLAN

#### SECOND FLOOR

• 2,991 RSF Available



EAST SHORE II

## SECOND FLOOR PHOTOS



## THIRD FLOOR FLOORPLAN

#### THIRD FLOOR

• Suite 320 - 4,730 RSF



## AREA AMENITIES



# CONTACT **INFORMATION**

MARK DOUGLAS, CCIM, SIOR Senior Vice President +1 804 697 3418 mark.douglas@thalhimer.com

#### AMY BRODERICK, MBA Senior Vice President +1 804 344 7189 amy.broderick@thalhimer.com



Thalhimer Center 11100 W. Broad Street Glen Allen, VA 23060 thalhimer.com



Independently Owned and Operated / A Member of the Cushman & Wakefield Alliance

Cushman & Wakefield | Thalhimer © 2025. No warranty or representation, express or implied, is made to the accuracy or completeness of the information contained herein, and same is submitted subject to errors, omissions, change of price, rental or other conditions, withdrawal without notice, and to any special listing conditions imposed by the property owner(s). As applicable, we make no representation as to the condition of t