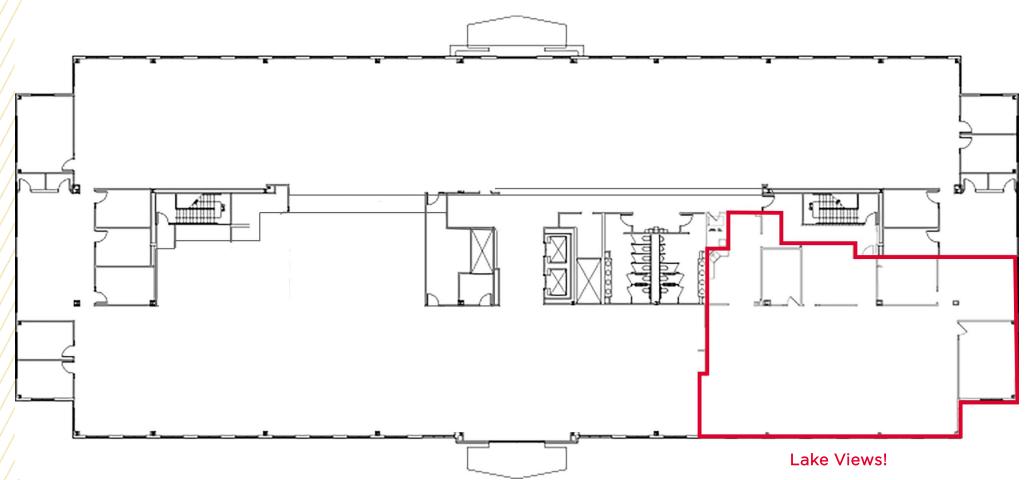

|
| Rental Rate    | \$24.50 PSF, full service                |
| Parking        | 4.15 per 1,000 SF                        |
| Signage        | Signage available                        |
| Management     | On-site                                  |
| Generator      | 350 KVA Life Safety back-up<br>generator |



12 le

#### TENANT LOUNGE

- Big screen TV
- Whiteboards
- Outdoor seating
- Shuffleboard
- Coffee Station
- Common area conference table



#### CANCEL YOUR GYM MEMBERSHIP!

- 3,100 SF onsite fitness center
- 18 stations
- Free weights
- Showers, lockers & towel service











## SECOND FLOOR FLOORPLAN

#### SECOND FLOOR

• 2,991 RSF Available



EAST SHORE II

## SECOND FLOOR PHOTOS



## THIRD FLOOR FLOORPLAN

#### THIRD FLOOR

• Suite 320 - 4,730 RSF



## AREA AMENITIES



# CONTACT **INFORMATION**

MARK DOUGLAS, CCIM, SIOR Senior Vice President +1 804 697 3418 mark.douglas@thalhimer.com

#### AMY BRODERICK, MBA Senior Vice President +1 804 344 7189 amy.broderick@thalhimer.com



Thalhimer Center 11100 W. Broad Street Glen Allen, VA 23060 thalhimer.com



Independently Owned and Operated / A Member of the Cushman & Wakefield Alliance

Cushman & Wakefield | Thalhimer © 2025. No warranty or representation, express or implied, is made to the accuracy or completeness of the information contained herein, and same is submitted subject to errors, omissions, change of price, rental or other conditions, withdrawal without notice, and to any special listing conditions imposed by the property owner(s). As applicable, we make no representation as