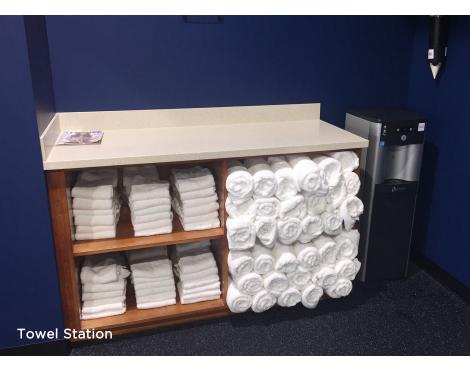

#### CANCEL YOUR GYM MEMBERSHIP!

- 3,100 SF onsite fitness center
- 18 stations
- Free weights
- Showers, lockers & towel service