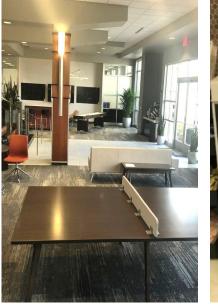

#### TENANT LOUNGE

- Big screen TV
- Whiteboards
- Outdoor seating
- Shuffleboard
- Coffee Station
- Common area conference table