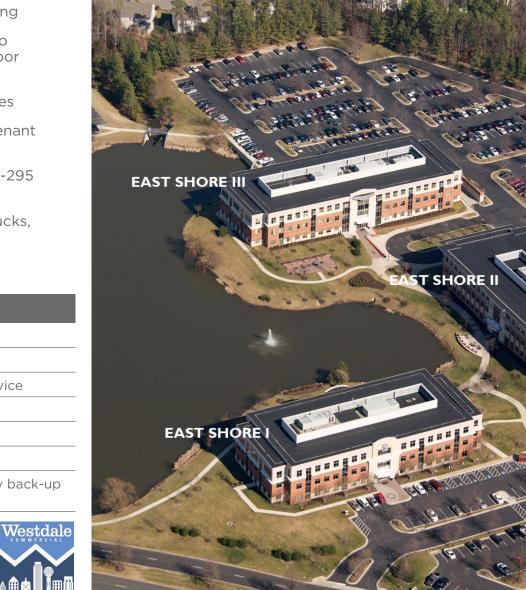

#### EAST SHORE II 120 EASTSHORE DRIVE | HENRICO COUNTY, VA

Owned & Managed by:

LAKEFRONT WITH WALKING TRAIL & OUTDOOR PATIOS

CUSHMAN & THALHIMER

## PROPERTY HIGHLIGHTS

- Three-story Class A office building
- Lakefront building with access to walking/jogging trails and outdoor patios
- Upscale lobby & restroom finishes
- Full-service fitness center and tenant lounge located on-site
- Easily accessible from the I-64/I-295 interchange
- Nearby amenities include Starbucks, Publix, Chipotle, & many more!