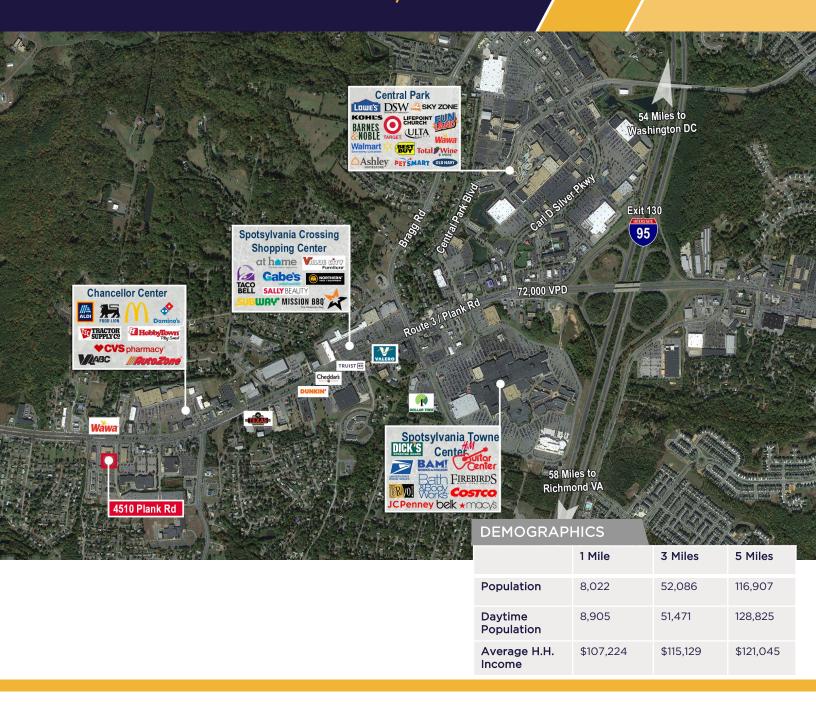

## **PROPERTY FEATURES**

- Two story building located on the busiest corridor in the Fredericksburg area
- Medical and general office on the upper floor and classrooms with kitchen on the lower floor
- 100% Leased
- Priced well below replacement cost
- Daily traffic count is 53,000 VPD on Plank Road
- Located just two miles from I-95, exit 130B