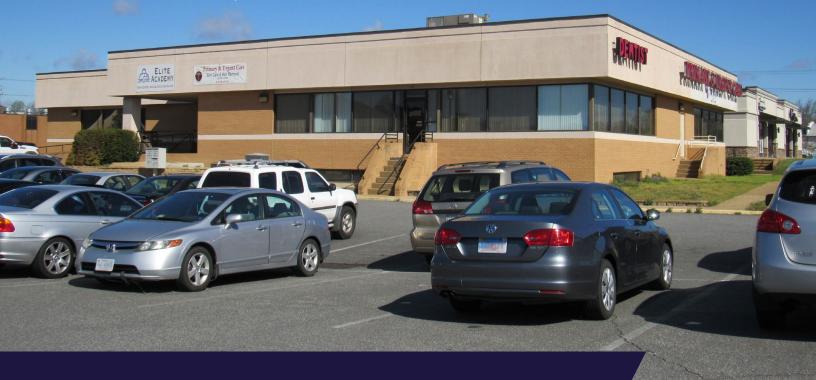

## **4510 PLANK ROAD**

FREDERICKSBURG, VA 22407

**FOR SALE | OFFICE** 

## **PROPERTY FEATURES**

- Two story building located on the busiest corridor in the Fredericksburg area
- Medical and general office on the upper floor and classrooms with kitchen on the lower floor
- 100% Leased
- Priced well below replacement cost
- Daily traffic count is 53,000 VPD on Plank Road
- Located just two miles from I-95, exit 130B