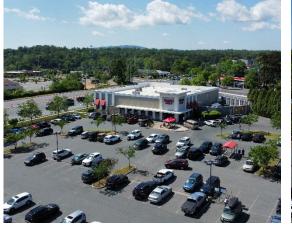

The Shops At Stonefield is your premier destination in Charlottesville, VA. Experience an elegant mix of retail shopping, dining, entertainment, hotel and more. Conveniently located in beautiful and thriving Charlottesville, guests will enjoy shopping amid some of the world's most sought-after luxury brands including L.L. Bean, Lululemon, Pottery Barn, Kendra Scott, Lilly Pullitzer, and L'Occitane. Taste fantastic restaurants such as Burton's Grill & Bar, Matchbox, Mezeh, Burger Bach, Duck Donuts.



**DINING** 



**ENTERTAINMENT & FITNESS** 

**REGAL** [solidcore]





#### **FASHION**



# **DEMOGRAPHICS** WITHIN 30 MINUTES OF THE SHOPS AT STONEFIELD





189,172 2029 PROJECTED POPULATION





**75,945** 2029 PROJECTED HOUSEHOLDS



**\$151,878** 2029 PROJECTED AVG. HOUSEHOLD INCOME







**38.2** 2029 PROJECTED MEDIAN AGE

## SHOPS AT STONEFIELD PLANS

| TENANT                   | SIZE      |
|--------------------------|-----------|
| Bulpan Korean BBQ        | 4,336 SF  |
| The Elements Hot<br>Yoga | 5,435 SF  |
| AVAILABLE                | 2,007 SF  |
| The Sneaker Thrift       | 1,320 SF  |
| Hardwood Artisans        | 2,116 SF  |
| Solid Core               | 3,200 SF  |
| Fruit Fixed              | 800 SF    |
| Duck Donuts              | 1,645 SF  |
| AVAILABLE                | 6,980 SF  |
| Regal                    | 66,429 SF |
| Matchbox                 | 4,048 SF  |
| Altar'd State            | 5,858 SF  |
| Brooks Brothers          | 7,100 SF  |
| Torchy's Tacos           | 4,316 SF  |
| Shake Shack              | 3,500 SF  |
| Spendora's Gelato        | 1,