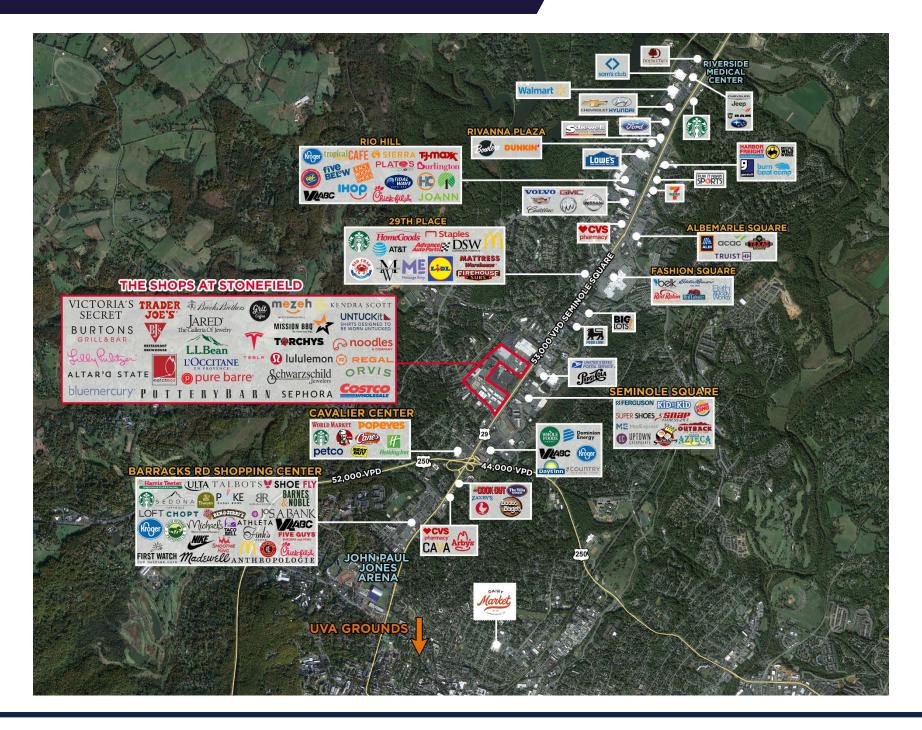

## **TRADE AREA** WITHIN 10 MILES OF THE SHOPS AT STONEFIELD

\$166,435,415 MONEY SPENT ON APPAREL AND SERVICES

**5,415** 

**\$297,698,557** MONEY SPENT ON FOOD AWAY FROM HOME

**\$23,101,466** MONEY SPENT ON FOOD AND DRINKS ON TRIPS TO THE AREA

#### **THE CENTER**

The Shops At Stonefield is your premier destination in Charlottesville, VA. Experience an elegant mix of retail shopping, dining, entertainment, hotel and more. Conveniently located in beautiful and thriving Charlottesville, guests will enjoy shopping amid some of the world's most sought-after luxury brands including L.L. Bean, Lululemon, Pottery Barn, Kendra Scott, Lilly Pullitzer, and L'Occitane. Taste fantastic restaurants such as Burton's Grill & Bar, Matchbox, Mezeh, Burger Bach, Duck Donuts.