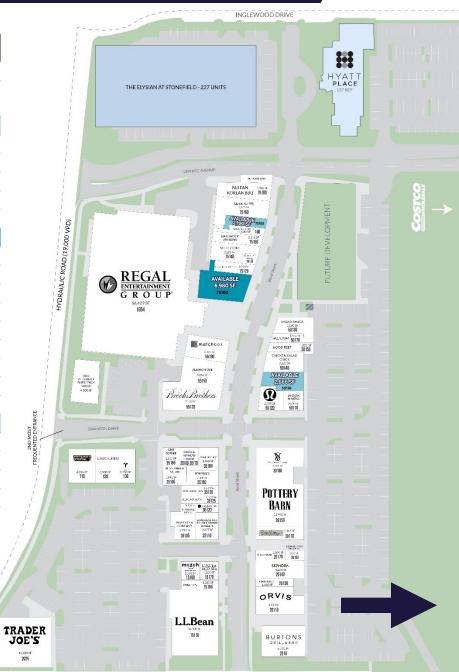

## SHOPS AT STONEFIELD PLANS

| TENANT                   | SIZE      |
|--------------------------|-----------|
| Bulpan Korean BBQ        | 4,336 SF  |
| The Elements Hot<br>Yoga | 5,435 SF  |
| AVAILABLE                | 2,007 SF  |
| The Sneaker Thrift       | 1,320 SF  |
| Hardwood Artisans        | 2,116 SF  |
| Solid Core               | 3,200 SF  |
| Fruit Fixed              | 800 SF    |
| Duck Donuts              | 1,645 SF  |
| AVAILABLE                | 6,980 SF  |
| Regal                    | 66,429 SF |
| Matchbox                 | 4,048 SF  |
| Altar'd State            | 5,858 SF  |
| Brooks Brothers          | 7,100 SF  |
| Torchy's Tacos           | 4,316 SF  |
| Shake Shack              | 3,500 SF  |
| Spendora's Gelato        | 1,583 SF  |
| Good Feet                | 1,880 SF  |
| Chicken Salad Chick      | 3,225 SF  |
| AVAILABLE                | 2,666 SF  |
| Lululemon                | 2,780 SF  |
| Bricks and Minifigs      | 2,020 SF  |
| LensCrafters             | 3,500 SF  |
| Grit Coffee              | 1,655 SF  |
|                          |           |

| TENANT                 | SIZE      |
|------------------------|-----------|
| Tesla                  | 2,246 SF  |
| Crate & Marrow         | 1,898 SF  |
| Lilly Pullitzer        | 2,141 SF  |
| Bluemercury            | 1,960 SF  |
| Red Handed Salon       | 1,896 SF  |
| Whimsie's              | 2,000 SF  |
| Kendra Scott           | 1,523 SF  |
| Sunglass Hut           | 1,975 SF  |
| Noodles & Co           | 2,900 SF  |
| Schwarzschild Keller & | 3.007 SF  |
| <u>Debige Jewelers</u> |           |
| Mezeh                  | 2,500 SF  |
| Luxura Med Spa         | 1,200 SF  |
| Mincer's               | 1,082 SF  |
| L.L. Bean              | 15,000 SF |
| Victoria's Secret      | 5,766 SF  |
| Pottery Barn           | 11,962 SF |
| Poshabilities          | 1640 SF   |
| L'Occitane             | 1,100 SF  |
| Sephora                | 4,284 SF  |
| Edward Jones           | 938 SF    |
| Financial              |           |
| Untuckit               | 1,660 SF  |
| Orvis                  | 6,000 SF  |
| Burtons                | 6,500 SF  |
| Trader Joe's           | 12,589 SF |

#### Turnkey Restaurant

**Standard retail** 

ROUTE 29/SEMINOLE TRAIL ROAD (61,000 VPD)