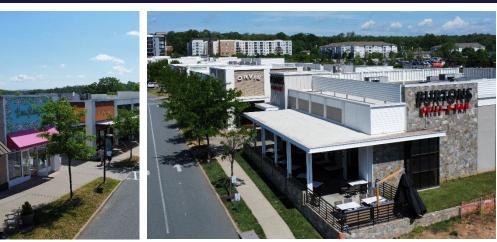

\$23,101,466** MONEY SPENT ON FOOD AND DRINKS ON TRIPS TO THE AREA



SOURCES: U.S. CENSUS BUREAU & ESRI FORECASTS

#### **THE CENTER**

The Shops At Stonefield is your premier destination in Charlottesville, VA. Experience an elegant mix of retail shopping, dining, entertainment, hotel and more. Conveniently located in beautiful and thriving Charlottesville, guests will enjoy shopping amid some of the world's most sought-after luxury brands including L.L. Bean, Lululemon, Pottery Barn, Kendra Scott, Lilly Pullitzer, and L'Occitane. Taste fantastic restaurants such as Burton's Grill & Bar, Matchbox, Mezeh, Burger Bach, Duck Donuts.



**DINING** 



**ENTERTAINMENT & FITNESS** 

**REGAL** [solidcore]





#### **FASHION**



# **DEMOGRAPHICS** WITHIN 30 MINUTES OF THE SHOPS AT STONEFIELD





189,172 2029 PROJECTED POPULATION





**75,945** 2029 PROJECTED HOUSEHOLDS



**\$151,878** 2029 PROJECTED AVG. HOUSEHOLD INCOME







**38.2** 2029 PROJECTED MEDIAN AGE

## SHOPS AT STONEFIELD PLANS

| TENANT                   | SIZE      |
|--------------------------|-----------|
| Bulpan Korean BBQ        | 4,336 SF  |
| The Elements Hot<br>Yoga | 5,435 SF  |
| AVAILABLE                | 2,007 SF  |
| The Sneaker Thrift       | 1,320 SF  |
| Hardwood Artisans        | 2,116 SF  |
| Solid Core               | 3,200 SF  |
| Fruit Fixed              | 800 SF    |
| Duck Donuts              | 1,645 SF  |
| AVAILABLE                | 6,980 SF  |
| Regal                    | 66,429 SF |
| Matchbox                 | 4,048 SF  |
| Altar'd State            | 5,858 SF  |
| Brooks Brothers