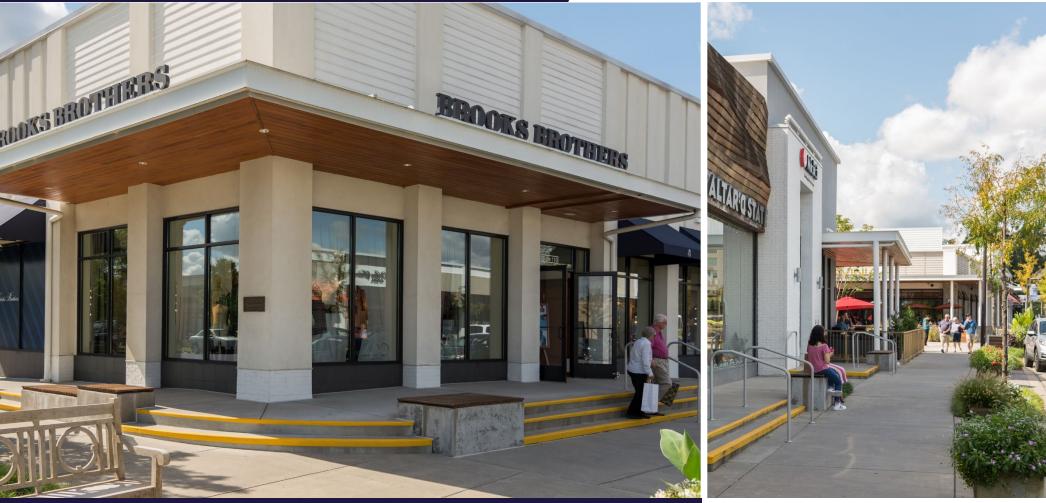

## SHOPS AT STONEFIELD PLANS

| TENANT                   | SIZE      |
|--------------------------|-----------|
| Bulpan Korean BBQ        | 4,336 SF  |
| The Elements Hot<br>Yoga | 5,435 SF  |
| AVAILABLE                | 2,007 SF  |
| The Sneaker Thrift       | 1,320 SF  |
| Hardwood Artisans        | 2,116 SF  |
| Solid Core               | 3,200 SF  |
| Fruit Fixed              | 800 SF    |
| Duck Donuts              | 1,645 SF  |
| AVAILABLE                | 6,980 SF  |
| Regal                    | 66,429 SF |
| Matchbox                 | 4,048 SF  |
| Altar'd State            | 5,858 SF  |
| Brooks Brothers          | 7,100 SF  |
| Torchy's Tacos           | 4,316 SF  |
| Shake Shack              | 3,500 SF  |
| Spendora's Gelato        | 1,583 SF  |
| Good Feet                | 1,880 SF  |
| Chicken Salad Chick      | 3,225 SF  |
| AVAILABLE                | 2,666 SF  |
| Lululemon                | 2,780 SF  |
| Bricks and Minifigs      | 2,020 SF  |
| LensCrafters             | 3,500 SF  |
| Grit Coffee              | 1,655 SF  |
|                          |           |