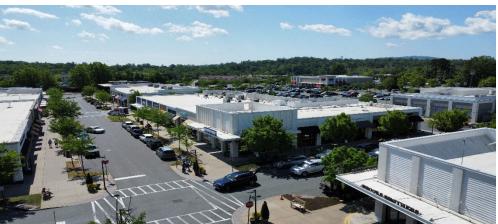

DRINKS ON TRIPS TO THE AREA



SOURCES: U.S. CENSUS BUREAU & ESRI FORECASTS

#### **THE CENTER**

The Shops At Stonefield is your premier destination in Charlottesville, VA. Experience an elegant mix of retail shopping, dining, entertainment, hotel and more. Conveniently located in beautiful and thriving Charlottesville, guests will enjoy shopping amid some of the world's most sought-after luxury brands including L.L. Bean, Lululemon, Pottery Barn, Kendra Scott, Lilly Pullitzer, and L'Occitane. Taste fantastic restaurants such as Burton's Grill & Bar, Matchbox, Mezeh, Burger Bach, Duck Donuts.



**DINING** 



**ENTERTAINMENT & FITNESS** 

**REGAL** [solidcore]





#### **FASHION**



# **DEMOGRAPHICS** WITHIN 30 MINUTES OF THE SHOPS AT STONEFIELD





189,172 2029 PROJECTED POPULATION





**75,945** 2029 PROJECTED HOUSEHOLDS



**\$151,878** 2029 PROJECTED AVG. HOUSEHOLD INCOME







**38.2** 2029 PROJECTED MEDIAN AGE

## SHOPS AT STONEFIELD PLANS

| TENANT                   | SIZE      |
|--------------------------|-----------|
| Bulpan Korean BBQ        | 4,336 SF  |
| The Elements Hot<br>Yoga | 5,435 SF  |
| AVAILABLE                | 2,007 SF  |
| The Sneaker Thrift       | 1,320 SF  |
| Hardwood Artisans        | 2,116 SF  |
| Solid Core               | 3,200 SF  |
| Fruit Fixed              | 800 SF    |
| Duck Donuts              | 1,645 SF  |
| AVAILABLE                | 6,980 SF  |
| Regal                    | 66,429 SF |
| Matchbox                 | 4,048 SF  |
| Altar'd State            | 5,858 SF  |
| Brooks Brothers          | 7,100 SF  |
| Torchy's Tacos