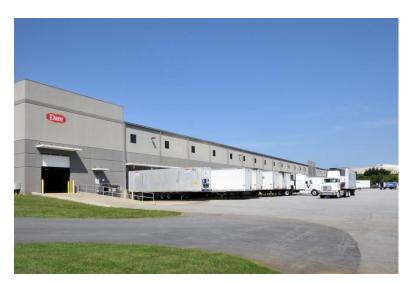

## **CUSHMAN & WAKEFIELD | THALHIMER'S CAPITAL MARKETS GROUP COMPLETES SALE OF 221,645 DISTRIBUTION CENTER** IN GREENVILLE-SPARTANBURG AREA

GREENVILLE, SOUTH CAROLINA - January 2014: Cushman & Wakefield | Thalhimer announces that its Capital Markets Group represented Alliance Partners in the sale of Commonwealth Distribution Center, a 221,645 square foot class A industrial facility located at 40 Tyger River Drive in Duncan, South Carolina. Exeter Property Group purchased the 100% leased property for \$9,700,000 as an investment.