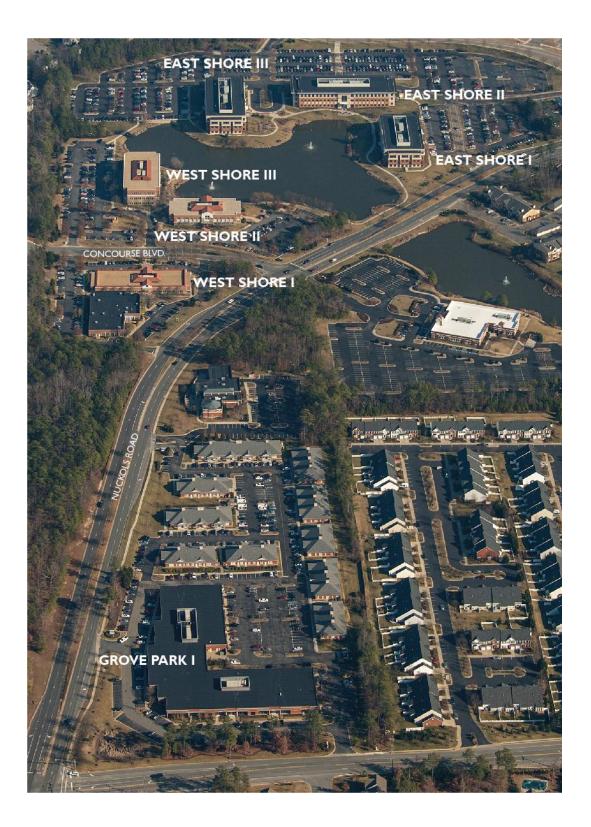

## WESTDALE REAL ESTATE INVESTMENT & MANAGEMENT AWARDS LEASING OF CONCOURSE AT WYNDHAM PORTFOLIO TO CUSHMAN & WAKEFIELD | THALHIMER

**RICHMOND, VIRGINIA** – September 2014: Cushman & Wakefield | Thalhimer has been selected by Westdale Real Estate Investment & Management to provide exclusive leasing services for the combined portfolio of approximately 386,000 square feet of class A office buildings located in the Concourse at Wyndham, an attractive suburban office park within the Innsbrook submarket in Henrico County, Virginia. Office buildings in the portfolio include:

East Shore I (68,118 SF), East Shore II (77,045 SF), and East Shore III (77,538 SF) comprise an institutional quality portfolio consisting of three, 3-story office buildings built between 1999 and 2000. Major tenants include Capital One, and Sheltering Arms Hospital.

West Shore I (18,765 SF), West Shore II (28,355 SF), West Shore III (53,690 SF), and Grove Park I (62,471 SF) round out the Concourse at Wyndham assignment. West Shore I and II were originally constructed in 1995 by HHHunt; West Shore III and Grove Park I were developed by Highwoods Properties, Inc. in 1997. Major tenants include Liberty Mutual Life Insurance Company, Nextel Communications, and NTELOS, Inc.