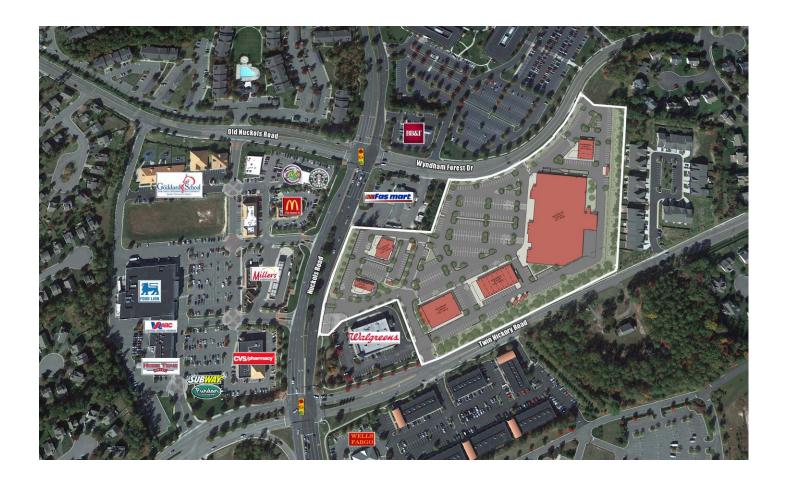

## CUSHMAN & WAKEFIELD | THALHIMER COMPLETES LAND SALE FOR DEVELOPMENT OF NUCKOLSPLACE; SELECTED TO EXCLUSIVELY REPRESENT THE NEW CENTER

**RICHMOND, VIRGINIA** – June 2015: Cushman & Wakefield | Thalhimer is pleased to have represented Nuckols Place VFI, L.C. in the purchase of approximately 15 acres of land located at Nuckols and Twin Hickory Roads in Glen Allen (Henrico County), VA for the development of an approximately 90,000 square feet high-end retail shopping center to be known as NuckolsPlace. The seller was Ukrop's Super Markets, Inc.; sale price was \$8,100,000.

Construction of the new center is scheduled to begin in August 2015, with completion of the first phase slated for Spring 2016. Nuckols Place VFI, L.C., in partnership with The Peterson Companies and Virginia Financial Investors, has selected Thalhimer to exclusively represent the leasing efforts for the new center. The location is strategic to Innsbrook Office Park, the Wyndham Office district, Twin Hickory and Wyndham neighborhoods and enjoys access to I-295 and I-64. The developers were attracted to the site by the daytime density, combined with incomes of nearly \$150,000, and a college education nearing 70%, making this The Peterson Companies' first foray into the Richmond market. The Cushman & Wakefield | Thalhimer team will consist of exclusive retail leasing representatives Connie Jordan Nielsen and Alicia Farrell.