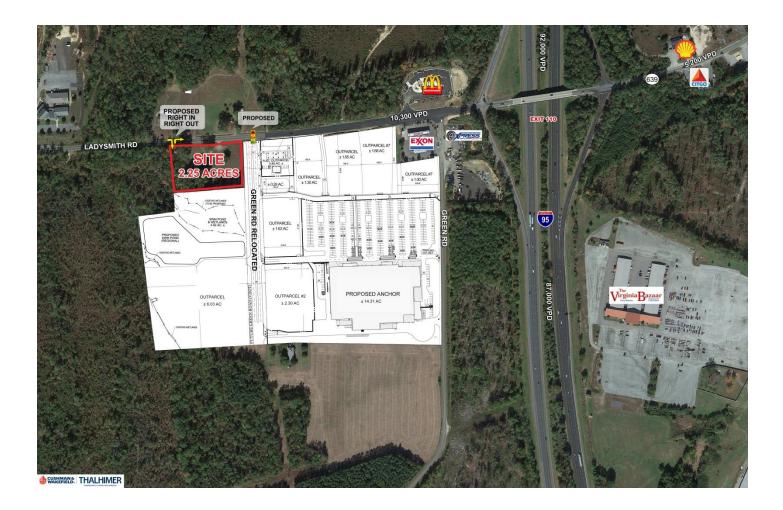

## CUSHMAN & WAKEFIELD | THALHIMER REPRESENTING DEVELOPMENT OF LADYSMITH CROSSING – WALMART SUPERCENTER-ANCHORED

**RICHMOND, VIRGINIA** – September 2015: Cushman & Wakefield | Thalhimer has been awarded the exclusive assignment to market the pre-leasing of retail space and pad sites at Ladysmith Crossing in Caroline County, Virginia. The 36-acre project, being developed by Blackwood Development Company, is conveniently located on Ladysmith Road, just off exit #110 on Interstate 95. Walmart Supercenter, totaling 158,000 square feet, will anchor Ladysmith Crossing. Plans call for construction of 100,000 square feet of additional retail space, to be delivered mid-2017.