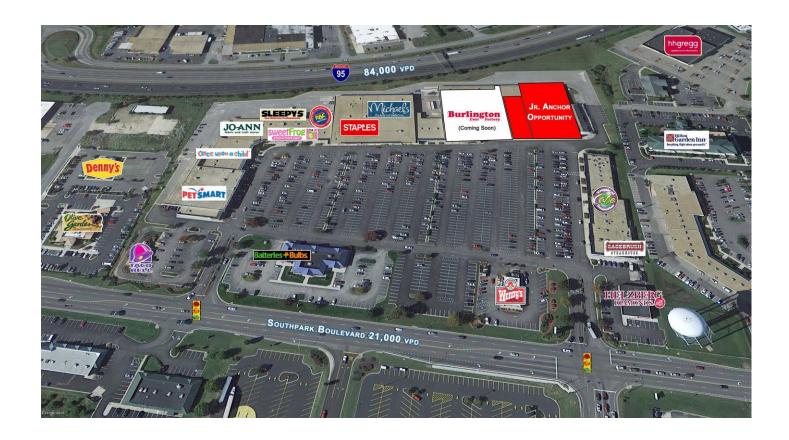

## BURLINGTON COAT FACTORY SIGNS LEASE AT SOUTHGATE SQUARE IN COLONIAL HEIGHTS

**RICHMOND, VIRGINIA** – September 2015: Cushman & Wakefield | Thalhimer is pleased to have assisted in the lease for Burlington Coat Factory to occupy 50,705 square feet within Southgate Square at 116 Southpark Blvd. in Colonial Heights, Virginia.

The Landlord recaptured the anchor box from Kmart in April, 2015 and subsequently demolished the 104,228 square foot former Kmart building. The building pad is being redeveloped for junior anchors. With Burlington occupying a major portion of this new area, the remaining space available for lease can accommodate 10,000 – 50,000 square feet.