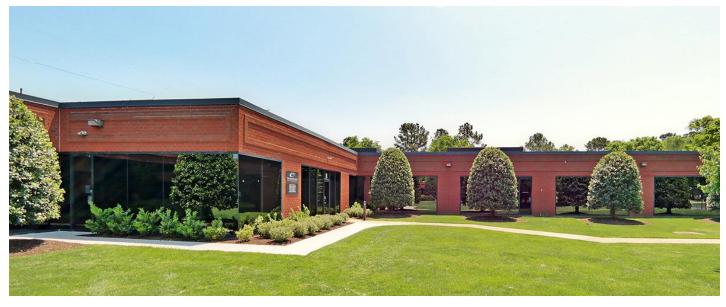

Located in the Peninsula's most successful corporate office park, the portfolio consists of two Class A office buildings and two single-story office buildings: The Atrium, located at 11832 Rock Landing Drive (64,020 square feet); Rock Landing II, 11838 Rock Landing Drive (32,767 square feet); Rock Landing IV 11844 Rock Landing Drive (17,712 square feet); and Rock Landing V, located at 11846 Rock Landing Drive (18,983 square feet). The portfolio was over 83% leased at the time of the sale. Teresa Nettles & Andy Dallas of Thalhimer's Newport News office will remain as the portfolio leasing team and will be joined by Thalhimer's Property Services Group for Property Management.