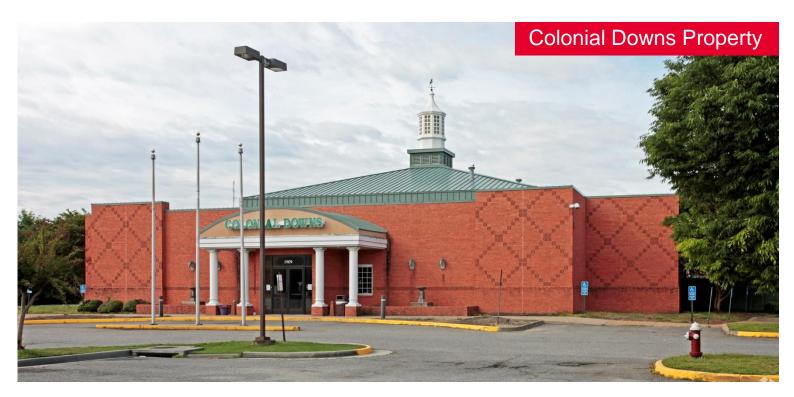

### **Property Features**

- Former Colonial Downs off track betting building
- 4.88 acres
- +/-12,650 SF retail
- Great visibility
- 150,000 cars Interstate 64

| 1 Mile   | 3 Miles                    | 5 Miles                                           |
|----------|----------------------------|---------------------------------------------------|
| 8,047    | 82,274                     | 195,275                                           |
| 3,648    | 34,633                     | 77,885                                            |
| \$50,403 | \$58,576                   | \$61,185                                          |
| 7,127    | 28,486                     | 76,238                                            |
|          | 8,047<br>3,648<br>\$50,403 | 8,047 82,274<br>3,648 34,633<br>\$50,403 \$58,576 |