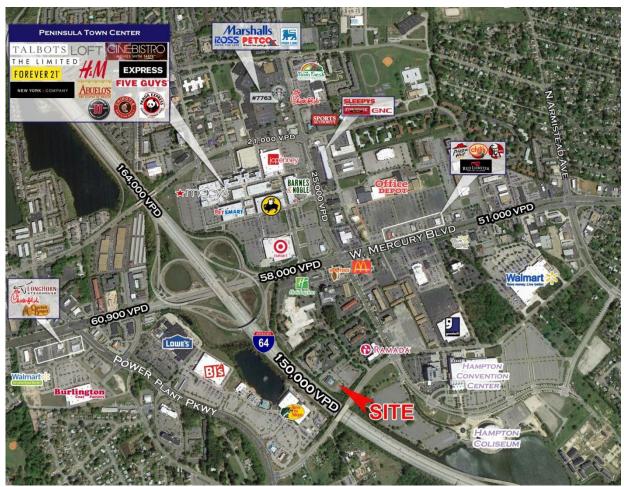

### **Property Features**

- Former Colonial Downs off track betting building
- 4.88 acres
- +/-12,650 SF retail
- Great visibility
- 150,000 cars Interstate 64

| 1 Mile   | 3 Miles                    | 5 Miles                                           |
|----------|----------------------------|---------------------------------------------------|
| 8,047    | 82,274                     | 195,275                                           |
| 3,648    | 34,633                     | 77,885                                            |
| \$50,403 | \$58,576                   | \$61,185                                          |
| 7,127    | 28,486                     | 76,238                                            |
|          | 8,047<br>3,648<br>\$50,403 | 8,047 82,274<br>3,648 34,633<br>\$50,403 \$58,576 |

#### Join Tenants/Nearby Retailers

For more information, contact:

**TED LEVIN** 

Vice President 757 499 4279 ted.levin@thalhimer.com