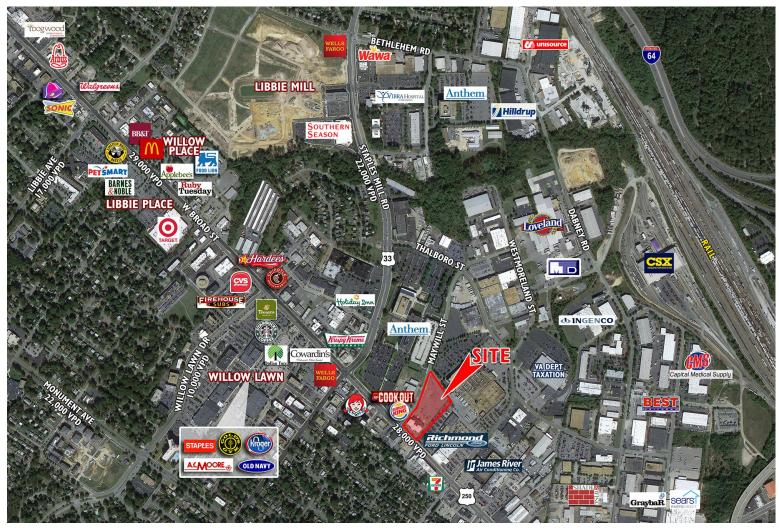

## **JOIN NEARBY RETAILERS:**

| DEMOGRAPHICS - 2016   | I MILE   | 3 MILES  | 5 MILES  |
|-----------------------|----------|----------|----------|
| ESTIMATED POPULATION  | 7,068    | 98,825   | 249,749  |
| AVG. HOUSEHOLD INCOME | \$88,066 | \$74,650 | \$65,489 |
| DAYTIME POPULATION    | 21,674   | 95,067   | 238,821  |