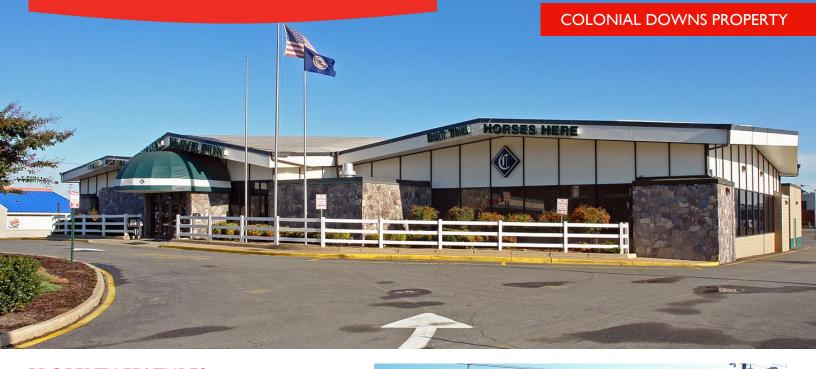

4700 W. BROAD STREET CORNER OF W. BROAD ST. & MAYWILL AVE. RICHMOND, VA

**RETAIL FOR SALE 3.72 ACRES** 

**RETAIL SERVICES** 

## **PROPERTY FEATURES**

- 3.72 ACRES ZONED B-3
- 19,000+/- SF retail
- · Great visibility
- Prominent pylon signage
- · Median break with access from W. Broad & Maywill
- 28,000 VPD W. Broad Street