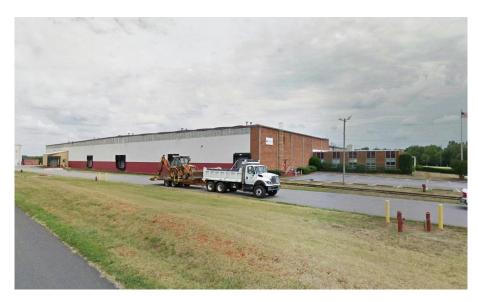

## Former WestRock Facility Sold in Ridgeway, VA

**LYNCHBURG, VIRGINIA, December 11, 2018** – Cushman & Wakefield | Thalhimer is pleased to announce the sale of the former WestRock industrial warehouse facility located at 588 Industrial Park Drive in Ridgeway, Virginia.

LamTech VA Real Estate, LLC purchased the 152,799 square foot property situated on 19 acres from CrystalGate Associates for \$1,400,000 as an investment.

Norman Moon, CCIM, SIOR and George Lupton, CCIM of Cushman & Wakefield | Thalhimer handled the sale negotiations on behalf of the seller.