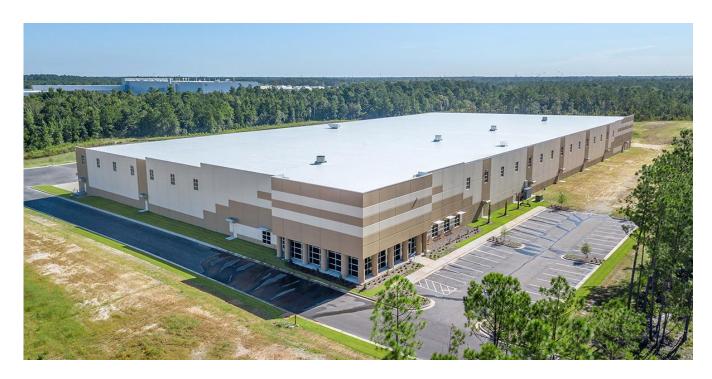

## Frontier Logistics, LP Leases 173,000 Square Feet in Ladson, SC

**CHARLESTON, SOUTH CAROLINA, October 3, 2019** – Cushman & Wakefield | Thalhimer represented Frontier Logistics, LP in their lease of 173,000 square feet of industrial space at 7054 Weber Drive in Ladson, South Carolina. This was a relocation from their Hanahan facility.