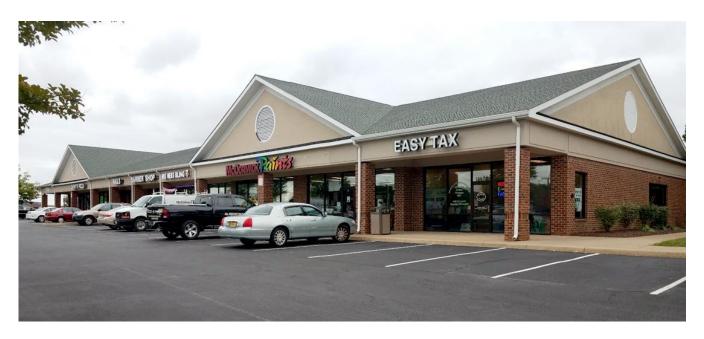

## Lee's Hill Retail Center Sells in Spotsylvania County

**FREDERICKSBURG, VIRGINIA, January 6, 2020** – Cushman & Wakefield | Thalhimer is pleased to announce the sale of Lee's Hill Retail Center located at 10651-10673 Spotsylvania Avenue in Spotsylvania County, Virginia.

Yims Icon Property LLC purchased the fully leased 14,500 square foot retail center situated on 1.85 acres from Falcon Realty Investments, LLC for \$2,550,000 as an investment.

Jamie A. Scully, CCIM and Sharon E. Schmidt of Cushman & Wakefield | Thalhimer handled the sale negotiations on behalf of the seller.