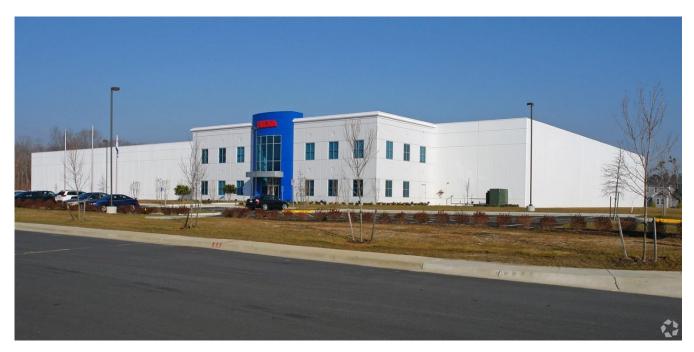

## Class A Manufacturing Facility Sells in Downtown Suffolk

**SUFFOLK**, **VIRGINIA**, **January 8**, **2020** – Cushman & Wakefield | Thalhimer is pleased to announce the sale of 1010 Obici Industrial Blvd. in Suffolk, Virginia.

Acesur USA, LLC purchased the 87,870 square foot, two-story Class A manufacturing facility situated on 10 acres from Flexa Real Estate, Inc. for \$5,025,000 to be utilized as a production facility.

William Throne, CCIM, SIOR, ALC of Cushman & Wakefield | Thalhimer handled the sale negotiations on behalf of the seller.