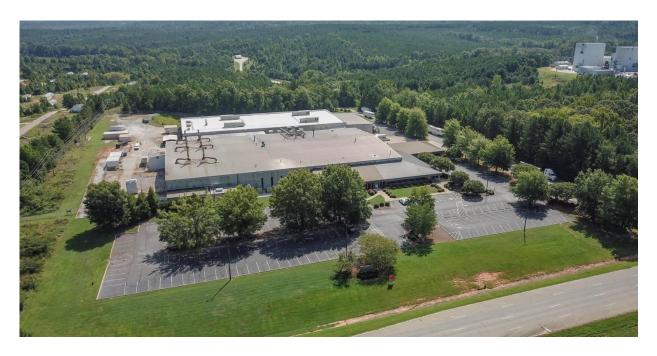

## Manufacturing Facility Sells in Hodges, SC

**GREENVILLE, SOUTH CAROLINA, July 7, 2020** – Cushman & Wakefield | Thalhimer is pleased to announce the sale of 5502 Highway 25 North in Hodges, South Carolina.

Eaton Corporation purchased the 111,600 square foot manufacturing facility situated on 10 acres for \$4,224,000. The investment in the new facility will consolidate operations to one location.

Elliott Fayssoux, Brian J. Young, CCIM, SIOR and Kacie Jackson, SIOR of Cushman & Wakefield | Thalhimer handled the sale negotiations on behalf of the Seller, Turbine Component Services Greenwood, LLC.