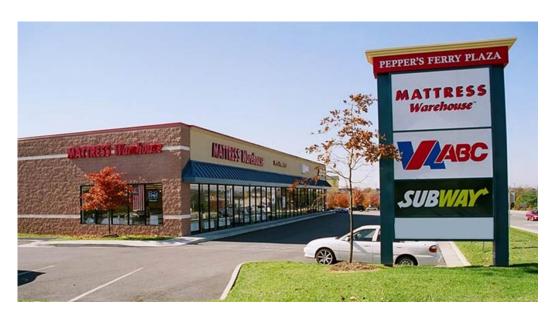

## Pepper's Ferry Plaza Sells in Christiansburg

**ROANOKE**, **VIRGINIA**, **September 15**, **2020** – Cushman & Wakefield | Thalhimer is pleased to announce the sale of Pepper's Ferry Plaza located at 290 Peppers Ferry Road in Christiansburg, Virginia.

Collegiate Investment 290, LLC purchased the 9,525 square foot retail strip center from Family Peppers Ferry, LLC for \$3,250,000 as an investment.

Jessica A. Johnson, CCIM of Cushman & Wakefield | Thalhimer handled the sale negotiations on behalf of the seller.