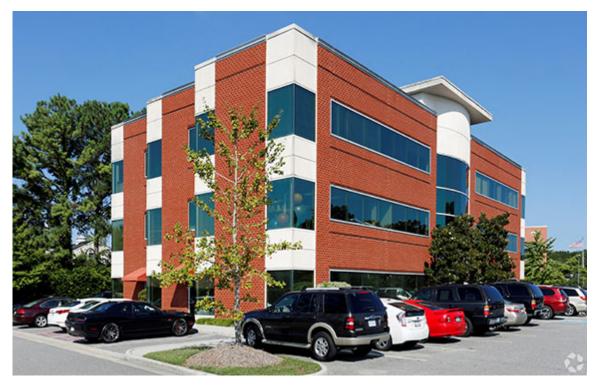

## Medical Office Building Sold in Virginia Beach

**VIRGINIA BEACH, VIRGINIA, November 13, 2020** – Cushman & Wakefield | Thalhimer is pleased to announce the sale of 1157 First Colonial Road in Virginia Beach, Virginia

Behl Orthodontics purchased the 21,621-square foot medical office building, situated on 1.04 acres, from First Colonial Properties for \$3,500,000 and will occupy the building.

Wick Smith of Cushman & Wakefield | Thalhimer handled the sale negotiations on behalf of the purchaser.