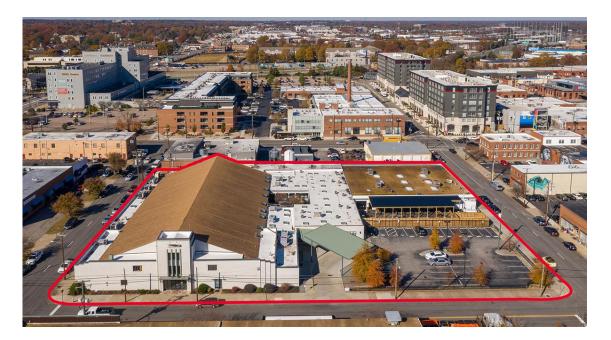

## Cushman & Wakefield | Thalhimer's Capital Markets Group Completes Sale of Scott's Addition Mixed-Use Property

**RICHMOND, VIRGINIA, August 13, 2021** – Cushman & Wakefield | Thalhimer's Capital Markets Group is pleased to have represented ADC II, LLC (an entity co-managed by members of Fountainhead Development and Lynx Ventures) in the disposition of 1300 MacTavish Avenue in Richmond's highly sought-after Scott's Addition submarket. The 53,392 square foot property consists of 13 apartment units and 42,892 square feet of commercial space. Currently leased to three tenants, economic occupancy was 100% at the time of the sale. Situated on ±1.81 acres, the property represents a rare large block acquisition in the submarket including on-site parking with perpetual rights to additional parking on an adjacent property.

Hem & Spire, LLC, out of Raleigh, purchased the property on 8/13/2021 for \$10.8MM (\$202/SF). Sale negotiations here handled by Catharine Spangler of Thalhimer's Capital Markets Group along with Jeff Cooke, also in Thalhimer's Richmond office.