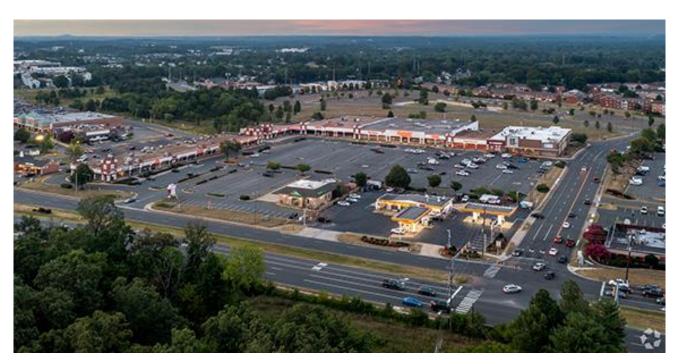

## Cushman & Wakefield | Thalhimer's Capital Markets Group Completes Investment Sale of Portsmouth Station Shopping Center in Manassas, Virginia

**RICHMOND, VIRGINIA, October 15, 2021** – Cushman & Wakefield | Thalhimer's Capital Markets Group has represented the Seller in the disposition of Portsmouth Station Shopping Center in Manassas, VA. The 147,305 square foot, neighborhood center is currently 78% leased to 20 tenants and anchored by Regency Furniture and Aldi. The Property is comprised of two multi-tenant retail buildings along with a corporately leased 7-Eleven outparcel within a densely populated Washington, D.C. suburb.

Petroleum Marketing Group out of Falls Church, VA acquired the asset on October 15th, 2021, for \$19,450,000 (\$132/SF). The transaction was completed by Catharine Spangler of Cushman & Wakefield | Thalhimer's Capital Markets Group. Sharon Schmidt and Berkley Mitchell with Thalhimer's Fredericksburg office handle leasing representation for the shopping center.