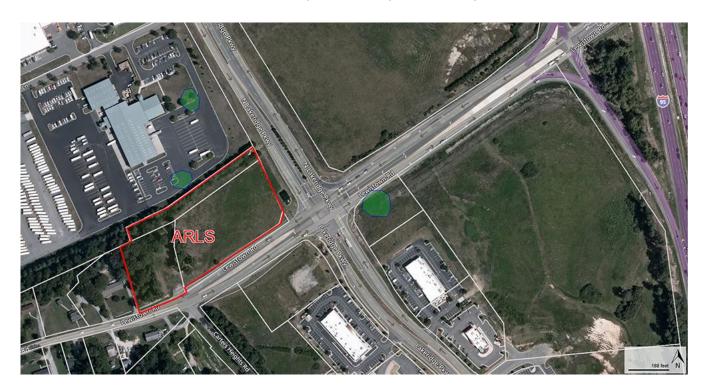

## Acreage Sold for \$3MM in Ashland for Development

**RICHMOND, VIRGINIA, October 15, 2021** – Cushman & Wakefield | Thalhimer is pleased to announce the sale of 3.89 acres of land on Lewistown Road at Lakeridge Pkwy. in Ashland (Hanover County), Virginia.

ARLS Properties LLC purchased the acreage from Craig Realty Group for \$3,000,000 for future retail development.

David M. Smith, CCIM of Cushman & Wakefield | Thalhimer represented the purchaser.

About Cushman & Wakefield | Thalhimer