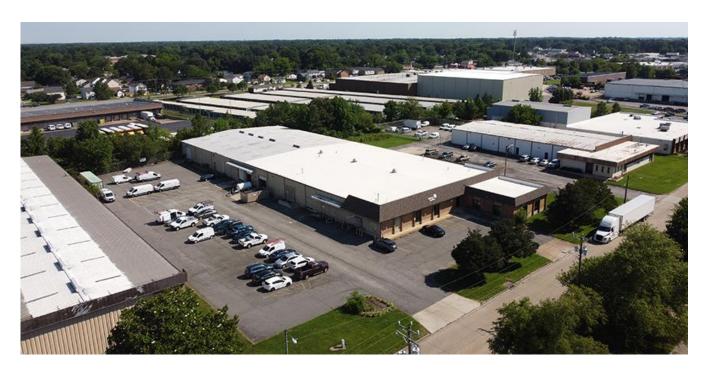

## **Industrial Property Sold in Norfolk**

**VIRGINIA BEACH, VIRGINIA, November 3, 2021** – Cushman & Wakefield | Thalhimer is pleased to announce the sale of 3750 Progress Road in Norfolk, Virginia.

B&D Acquisitions LLC purchased the 36,902 square foot industrial/warehouse building, situated on 2.105 acres, from Melchor Enterprises for \$2,638,250 as an investment. The property features two in-place tenants, dock and grade loading, and substantial paved and fenced yard area.