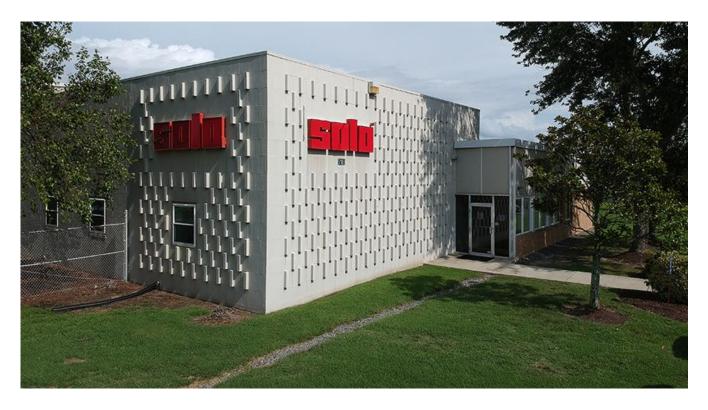

## Industrial Property Sold in Newport News

**NEWPORT NEWS, VIRGINIA, November 3, 2021** – Cushman & Wakefield | Thalhimer is pleased to announce the sale of 5100 Chestnut Avenue located in Copeland Industrial Park in Newport News, Virginia.

Greenland Enterprises, Inc. purchased the 53,255 square foot industrial building, situated on 2.98 acres, from Solo Incorporated for \$2,492,000 as an investment.

Clay Culbreth of Cushman & Wakefield | Thalhimer handled the sale negotiations on behalf of the seller.