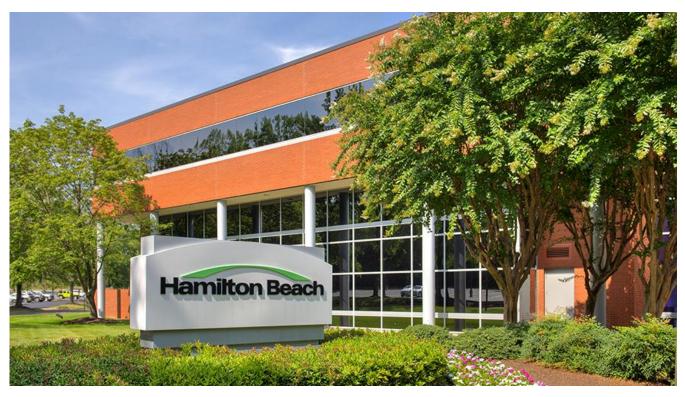

The portfolio is comprised of a total of 97,489 square feet in two buildings. The Hamilton Beach Building is a 58,366 square foot, single-tenant, Class-A office building, fully leased to Hamilton Beach Brands, (NYSE: HBB). Waterfront Plaza is 100% leased, consisting of a 39,123 square foot two-level, multi-tenant office building occupied by four tenants, including Hamilton Beach. It is accessible via a connected, climate-controlled walkway to the neighboring single-tenant building. The portfolio is located within the Innsbrook Corporate Park, the Richmond MSA's largest and highest performing office park.

The Hamilton Beach Building has functioned as the international headquarters for Hamilton Beach Brands since the building was developed in 1986. Three additional companies make up the remaining occupancy in the Waterfront Plaza building.

For Further Information Contact:

Waterfront Plaza Office Portfolio | Hamilton Beach Building + Waterfront Plaza

**Hamilton Beach Building** 