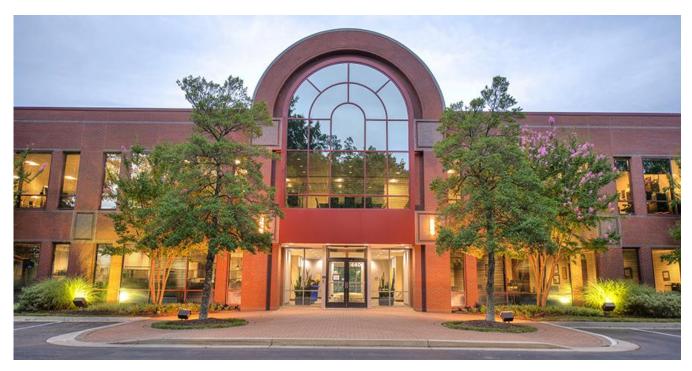

The portfolio is comprised of a total of 97,489 square feet in two buildings. The Hamilton Beach Building is a 58,366 square foot, single-tenant, Class-A office building, fully leased to Hamilton Beach Brands, (NYSE: HBB). Waterfront Plaza is 100% leased, consisting of a 39,123 square foot two-level, multi-tenant office building occupied by four tenants, including Hamilton Beach. It is accessible via a connected, climate-controlled walkway to the neighboring single-tenant building. The portfolio is located within the Innsbrook Corporate Park, the Richmond MSA's largest and highest performing office park.

## **Waterfront Plaza**