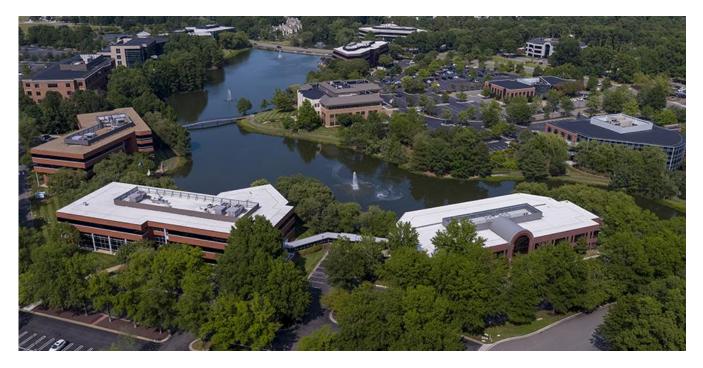

# Cushman & Wakefield | Thalhimer's Capital Markets Group Completes \$20.8MM Investment Sale of the Waterfront Plaza Office Portfolio in Richmond

**RICHMOND, VIRGINIA, December 29, 2021** – Cushman & Wakefield | Thalhimer's Capital Markets Group represented the Seller, Highwoods Properties, in the marketing and sale of the Waterfront Plaza Office Portfolio located within Innsbrook Corporate Park at 4401 and 4421 Waterfront Drive in Richmond (Henrico County), Virginia.

The portfolio is comprised of a total of 97,489 square feet in two buildings. The Hamilton Beach Building is a 58,366 square foot, single-tenant, Class-A office building, fully leased to Hamilton Beach Brands, (NYSE: HBB). Waterfront Plaza is 100% leased, consisting of a 39,123 square foot two-level, multi-tenant office building occupied by four tenants, including Hamilton Beach. It is accessible via a connected, climate-controlled walkway to the neighboring single-tenant building. The portfolio is located within the Innsbrook Corporate Park, the Richmond MSA's largest and highest performing office park.

The Hamilton Beach Building has functioned as the international headquarters for Hamilton Beach Brands since the building was developed in 1986. Three additional companies make up the remaining occupancy in the Waterfront Plaza building.