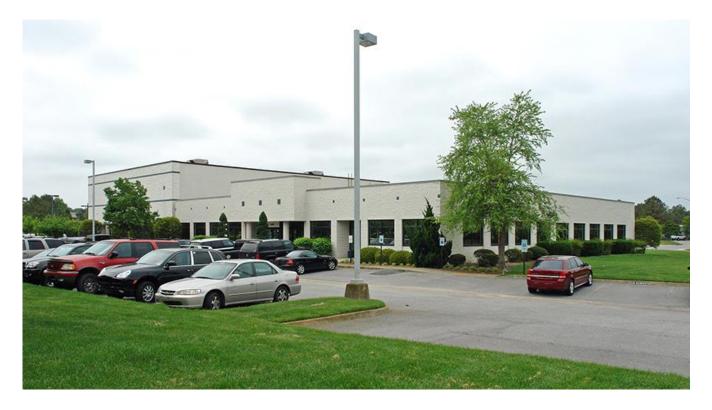

## Industrial Building Sold in Virginia Beach for \$3MM

**VIRGINIA BEACH, VIRGINIA, February 25, 2022** – Cushman & Wakefield | Thalhimer is pleased to announce the sale of 2645 International Parkway in Virginia Beach, Virginia.

JLB Property Associates, LLC purchased the 16,780 square foot industrial building, situated on 3.02 acres, from 2645 International Parkway, LLC for \$3,000,000 as an investment.

Janet Whitbeck of Cushman & Wakefield | Thalhimer handled the sale negotiations on behalf of the purchaser. John Lee of John Lee and Associates represented the seller.