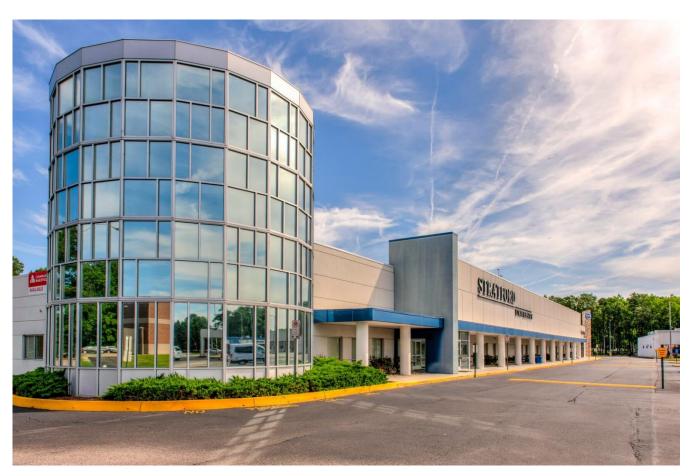

## Former Stratford University Building Sells

**NEWPORT NEWS, VIRGINIA, March 10, 2022** – Cushman & Wakefield | Thalhimer is pleased to announce the sale of the former Stratford University building located at 836 J. Clyde Morris Blvd. in Newport News, Virginia.

Campus Realty Investors sold the 92,582 square foot professional single-story office building for \$2,600,000.

Located adjacent to Oyster Point Business Park, the building is immediately visible at the entrance ramp to I-64 at J. Clyde Morris Blvd. Renovations to the building, including new roof, HVAC, electrical systems, and interior finishes were completed in 2012. Water's Edge Church occupies approximately 27,562 square feet of the property.