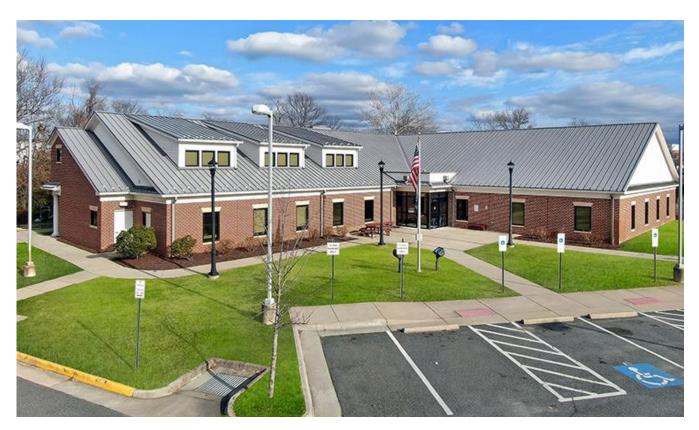

## Medical Office Building in Snowden Executive Center Sells for \$2.1MM in Fredericksburg

**FREDERICKSBURG, VIRGINIA, February 28, 2022** – Cushman & Wakefield | Thalhimer is pleased to announce the sale of the GSA-leased MOB at 130 Executive Center Pkwy., in the City of Fredericksburg, Virginia.

Brighthouse Properties, LLC purchased the 10,400 square foot, single-story medical office building from RCH Family, LLC for \$2,100,000 as an investment.

Wilson H. Greenlaw, CCIM, SIOR of Cushman & Wakefield | Thalhimer handled the sale negotiations on behalf of the seller.