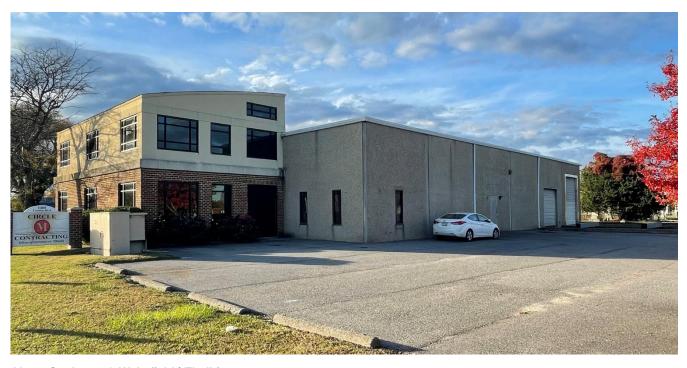

## **Industrial Property Sold in Portsmouth for \$1.495MM**

**VIRGINIA BEACH, VIRGINIA, March 31, 2022** – Cushman & Wakefield | Thalhimer is pleased to announce the sale of 1400 London Blvd. in Portsmouth, Virginia.

Highway Electric, Inc. purchased the 18,076 square foot industrial warehouse building from Circle M Contracting for \$1,495,000 to expand their business operations. Brett Sain and Dawn F. Griggs, SIOR of Cushman & Wakefield | Thalhimer handled the sale negotiations on behalf of the seller.