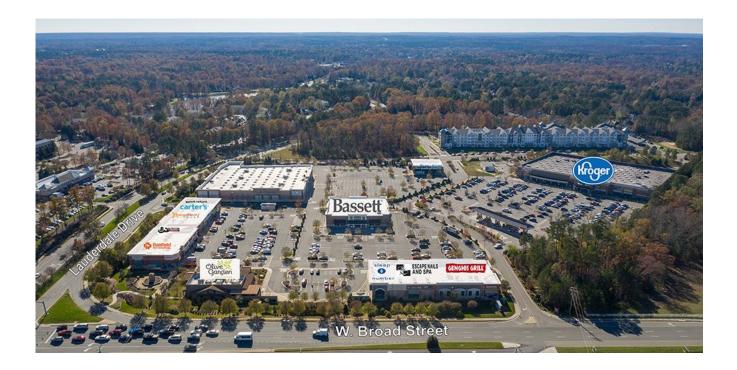

## Academy Sports + Outdoors Enters Virginia with their First Location as the Anchor at The Corner at Short Pump

**RICHMOND, VIRGINIA, April 20, 2022 –** Cushman & Wakefield | Thalhimer is excited to announce Academy Sports + Outdoors has leased the 58,075-square foot former Toys "R" Us anchor space at The Corner at Short Pump, located in the heart of Short Pump at West Broad Street and Lauderdale Drive in Henrico County, Virginia.

The Corner at Short Pump is a 200,000+ square foot regional shopping center co-anchored by Kroger Marketplace and Bassett furniture. Additional tenants include Olive Garden, Banfield Pet Hospital, Orange Theory Fitness, Sleep Number, and Gelati Celesti. The center currently has 1,320 - 6,524 square feet of shop space available and a pad site that can accommodate up to 6,000 square feet.