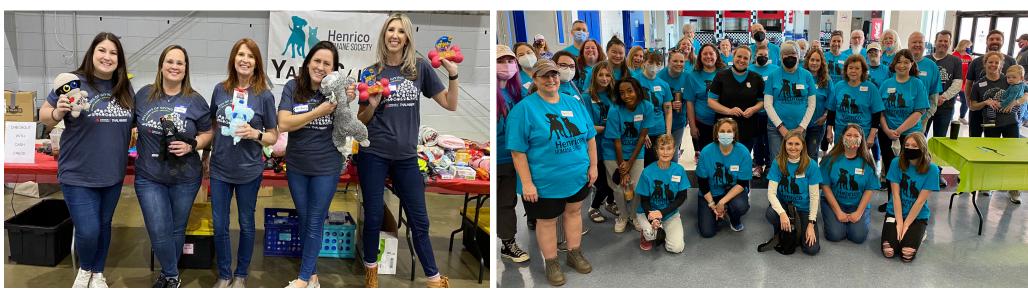

### GAVE GENEROUSLY OF OUR TIME

- <sup>o</sup> Thalhimer associates volunteered their time for Pet Expo at the Richmond Raceway helping to set up ahead of their signature event, as well as assisting at the Saturday event with three different shifts throughout the day for vendor check-ins, selling tickets, checking in online ticket holders, and assisting with traffic flow.
- Thalhimer's Richmond office hosted "Bring Your Dog To Work" day, providing donation dollars to Henrico Humane Society through registration from participants. The day featured a dog walk in the afternoon with volunteers from HHS and four adoptable dogs.

## VOLUNTEER EVENTS