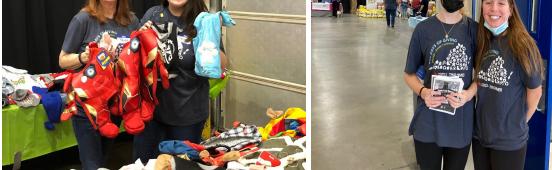

### GAVE GENEROUSLY OF OUR TIME

- <sup>o</sup> Thalhimer associates volunteered their time for Pet Expo at the Richmond Raceway helping to set up ahead of their signature event, as well as assisting at the Saturday event with three different shifts throughout the day for vendor check-ins, selling tickets, checking in online ticket holders, and assisting with traffic flow.
- Thalhimer's Richmond office hosted "Bring Your Dog To Work" day, providing donation dollars to Henrico Humane Society through registration from participants. The day featured a dog walk in the afternoon with volunteers from HHS and four adoptable dogs.

### PROVIDED MUCH-NEEDED SUPPLIES

Thalhimer associates donated an impressive assortment of items for Henrico Humane Society including dog and cat beds, treats and toys for both, as well as food items, and Amazon gift cards for their wish list.