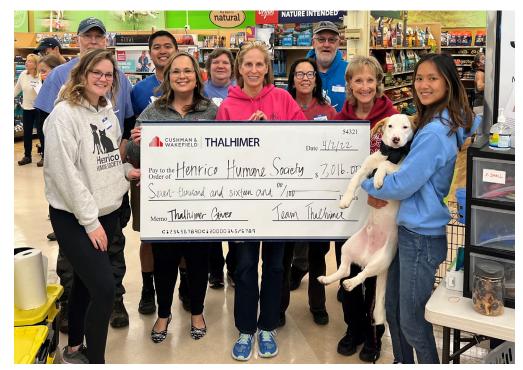

# WE COLLECTED \$7,016 AND MADE AN IMPACT!

Through our Thalhimer Gives partnership with Henrico Humane Society for the 1st quarter of 2022, we actively engaged in the community by donating financially and giving generously of our time.

#### • DONATED FINANCIALLY

Thalhimer's Richmond associates raised \$7,016 for Henrico Humane Society through "Friday Jeans" donations, including the company match.

Pictured left to right: Kristan Cole, Director of Marketing at Cushman & Wakefield | Thalhimer, Cara Salman, President, Henrico Humane Society, and several of the volunteer team for Henrico Humane Society.