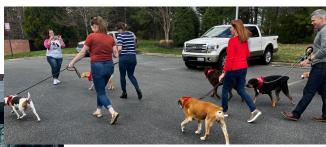

### GAVE GENEROUSLY OF OUR TIME

- <sup>o</sup> Thalhimer associates volunteered their time for Pet Expo at the Richmond Raceway helping to set up ahead of their signature event, as well as assisting at the Saturday event with three different shifts throughout the day for vendor check-ins, selling tickets, checking in online ticket holders, and assisting with traffic flow.
- Thalhimer's Richmond office hosted "Bring Your Dog To Work" day, providing donation dollars to Henrico Humane Society through registration from participants. The day featured a dog walk in the afternoon with volunteers from HHS and four adoptable dogs.