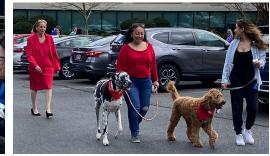

### GAVE GENEROUSLY OF OUR TIME

- <sup>o</sup> Thalhimer associates volunteered their time for Pet Expo at the Richmond Raceway helping to set up ahead of their signature event, as well as assisting at the Saturday event with three different shifts throughout the day for vendor check-ins, selling tickets, checking in online ticket holders, and assisting with traffic flow.
- Thalhimer's Richmond office hosted "Bring Your Dog To Work" day, providing donation dollars to Henrico Humane Society through registration from participants. The day featured a dog walk in the afternoon with volunteers from HHS and four adoptable dogs.