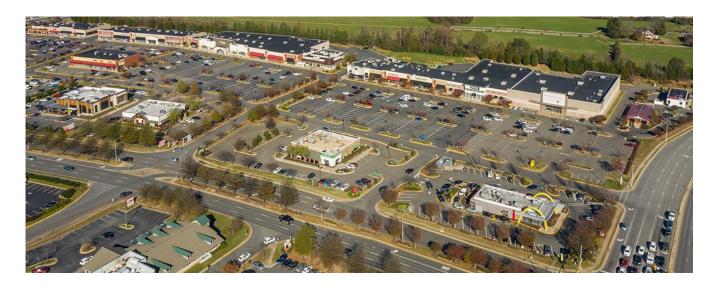

## **Central Park Marketplace Lands Two New Anchor Tenants**

Burlington Coat Factory and TJ Maxx Join the 200,000-SF Regional Center

**FREDERICKSBURG**, **VIRGINIA**, **May 16**, **2022** – Cushman & Wakefield | Thalhimer is excited to announce Burlington Coat Factory and TJ Maxx have leased anchor locations at Central Park Marketplace, 1771 Carl D. Silver Parkway, in the City of Fredericksburg, Virginia.

Burlington Coat Factory leased 27,706 square feet in the former Ashley Furniture space at Central Park Marketplace. They plan to open early 2023. TJ Maxx leased 24,850 square feet immediately adjacent to Burlington Coat Factory in the former A.C. Moore Arts & Crafts space.