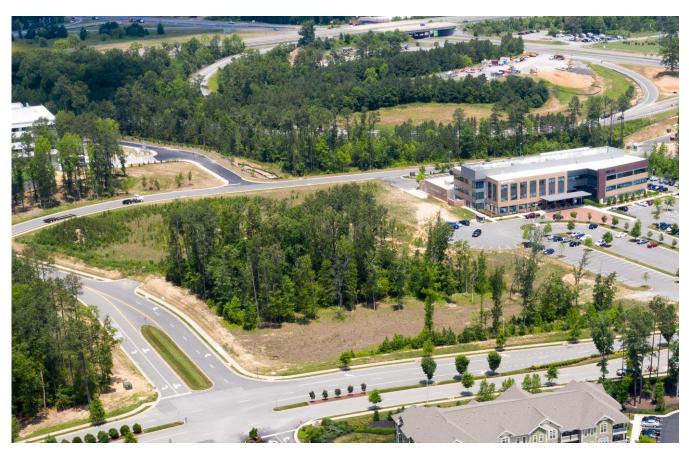

## Acreage Sells for Development of Medical Office Building Two at West Creek Medical Park

**RICHMOND, VIRGINIA, May 16, 2022** – Cushman & Wakefield | Thalhimer is pleased to announce the sale of approximately 7.68 acres at 1612 Wilkes Ridge Parkway, within West Creek Medical Park, in Goochland County, Virginia.

Emerson Ventures, LLC purchased the acreage from Lingerfelt Commonwealth Partners for \$3,700,000 and plans to develop a medical office building.

David M. Smith, CCIM of Cushman & Wakefield | Thalhimer handled the sale negotiations on behalf of the seller.