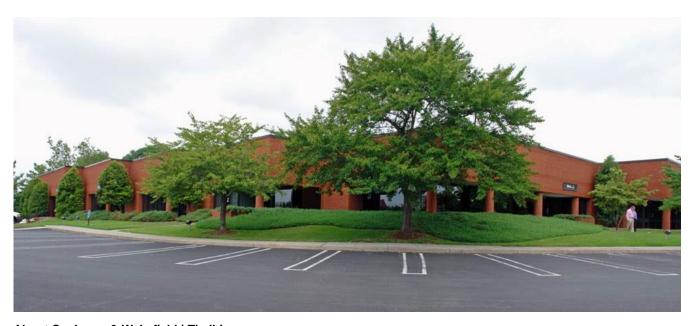

## Century Business Center in Roanoke Sells as Investment

**ROANOKE, VIRGINIA, June 17, 2022** – Cushman & Wakefield | Thalhimer is pleased to announce the sale of Century Business Center located at 1302 Plantation Road in Roanoke, Virginia.

A regional investment group purchased the 52,306 square foot multi-tenant flex/office building from Planta, LLC for \$6,825,000 as an investment. The property was 92%-leased at the time of the sale. Located at the intersection of Plantation Road and Orange Avenue, the property is easily accessible to I-581 and within five minutes of Roanoke Regional Airport.