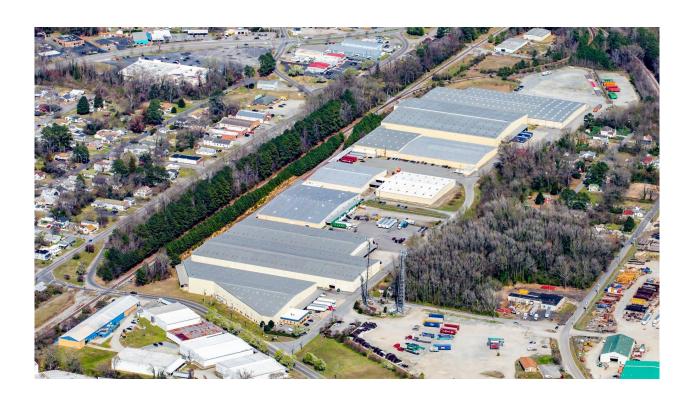

## Cushman & Wakefield | Thalhimer's Capital Markets Group Completes \$33.5MM Sale of Commonwealth Commerce Center in Suffolk, Virginia

**RICHMOND, VIRGINIA, October 7, 2022 –** Cushman & Wakefield | Thalhimer's Capital Markets Group has represented the seller in the sale of Commonwealth Commerce Center, a 696,484-square foot, multi-tenant, 9-building industrial park located at 324-340 Moore Avenue in Suffolk, Virginia.

Commonwealth Commerce Center benefits from its strategic location for logistics with one-day rail and highway access to 70% of the U.S. population and is 100%-occupied by a strong and diversified tenant roster. The property is situated on ±36.597 acres and includes direct rail access via a NS/CSX rail spur and includes 85 dock doors with 28' average clear heights.