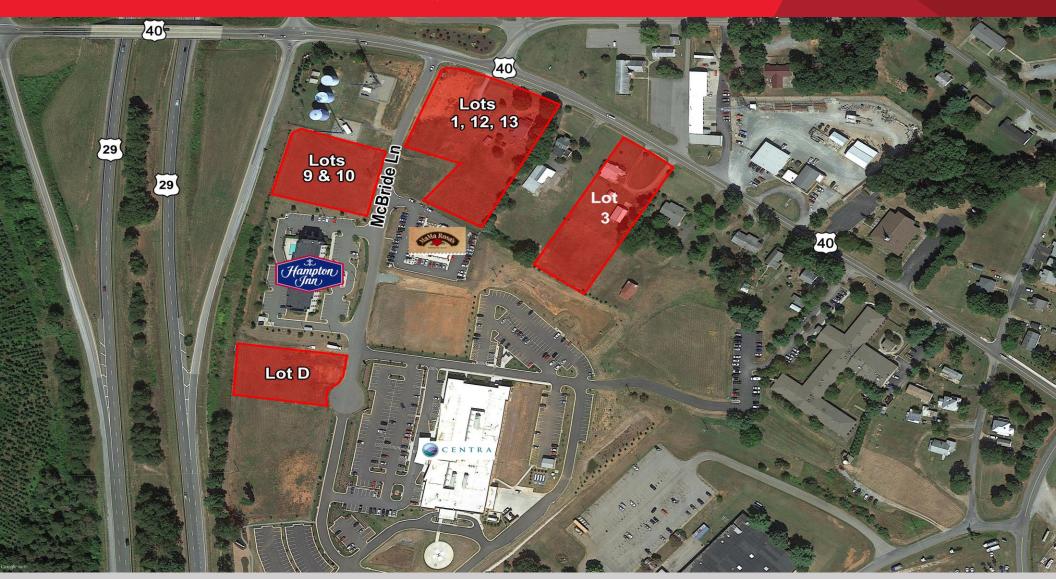

## **Property Features**

- · Four commercial sites available in Gretna, Virginia
- Located in close proximity to the Hampton Inn hotel and the Centra Health Medical Center, a 50,000 SF facility completed in 2014
- Sites are easily accessible as they are just off of US 29, which connects the area with Lynchburg and Charlottesville to the north and Danville and Greensboro to the south
- McBride Lane sites have visibility from US 29, while the other two sites have frontage and visibility from Highway 40

| Specifications  |                                                              |
|-----------------|--------------------------------------------------------------|
| Lot D           | 1.0 AC<br>West side of McBride Lane<br>\$325,000             |
| Lot 3           | 1.3 AC<br>South side of Highway 40<br>\$325,000              |
| Lots 9 & 10     | 1.05 AC<br>West side of McBride Lane<br>\$350,000            |
| Lots 1, 12 & 13 | 2.3 AC<br>Corner of Highway 40 and McBride Lane<br>\$750,000 |
| Timing          | Available immediately                                        |