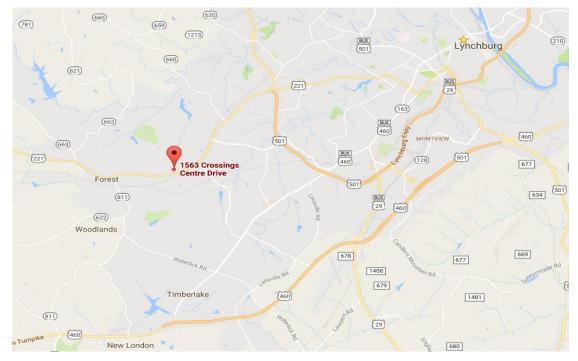

## OFFICE FOR LEASE WEST JEFFERSON OFFICE CONDOS

1563 Crossing Centre Dr | Forest, VA 24551

For more information, contact:

**BILLY HANSEN, MAI** 

Commercial Sales-Leasing 434 455 2303 billy.hansen@thalhimer.com

## OFFICE FOR LEASE WEST JEFFERSON OFFICE CONDOS

1563 Crossing Centre Dr | Forest, VA 24551

## **Property Features**

- Total space available: 1,932 SF
- Three suites available 664 SF each
- Building Class B
- Constructed in 2008
- Each unit includes a reception area, two offices, bathroom, and kitchenette
- Convenient location just off of US 221 on Crossings Centre Drive in the Forest area of Bedford County