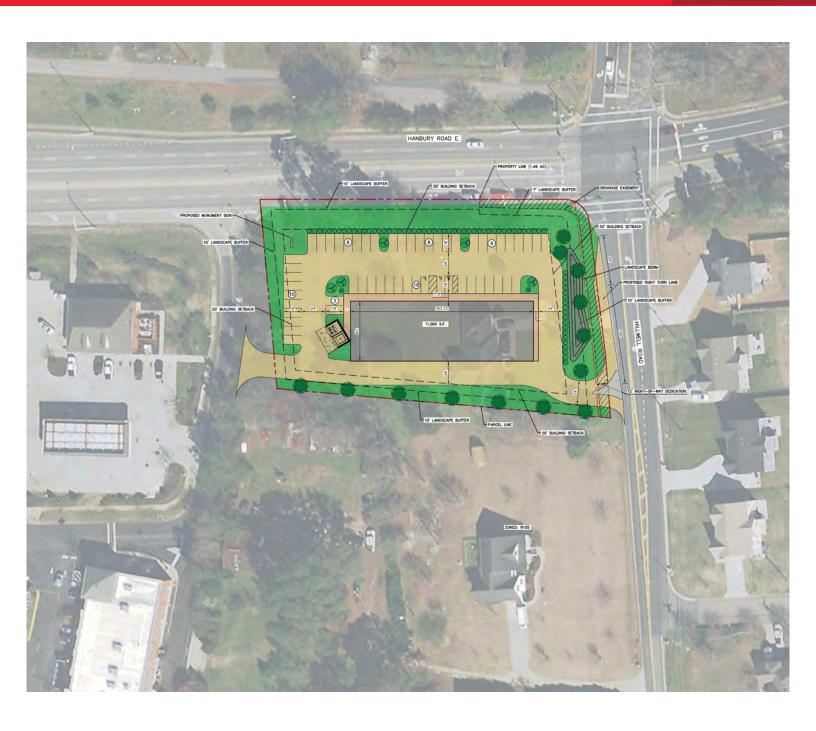

### **Property Features**

- · Corner lot, at signalized intersection
- 11,000 SF to be built, delivering Q4 2020
- Conveniently located near Battlefield Blvd & Chesapeake Expressway
- · Adjacent to Hanbury Village Shopping Center
- Over 71,000 VPD on Chesapeake Expressway
- Office/medical/service uses