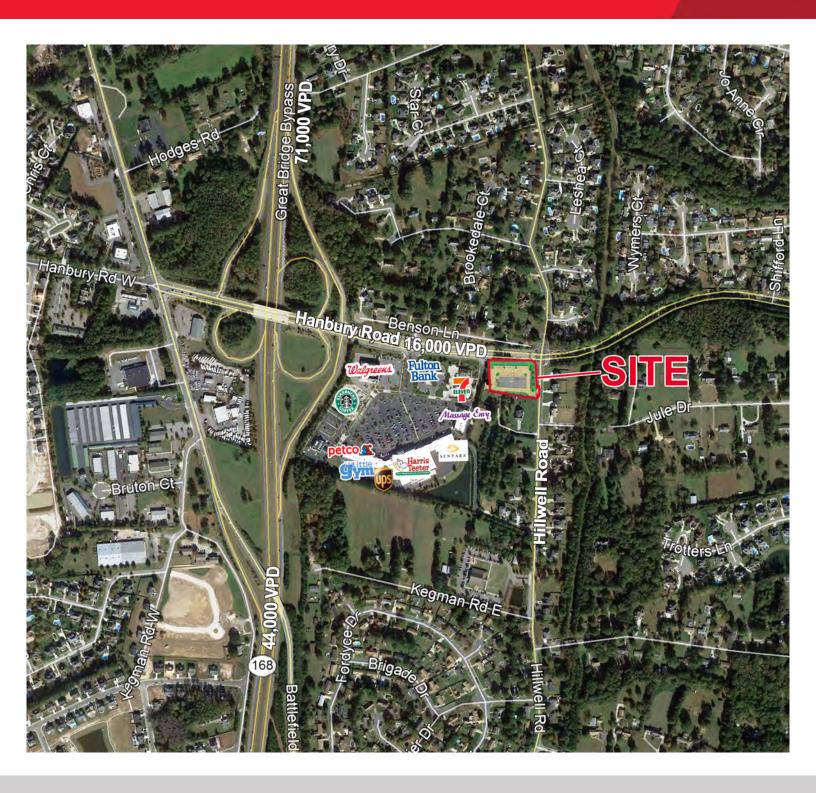

# PROPOSED OFFICE/SERVICE DEVELOPMENT HIllwell Road & Hanbury Road

Chesapeake, VA

### **Property Features**

- · Corner lot, at signalized intersection
- 11,000 SF to be built, delivering Q4 2020
- Conveniently located near Battlefield Blvd & Chesapeake Expressway
- · Adjacent to Hanbury Village Shopping Center
- Over 71,000 VPD on Chesapeake Expressway
- Office/medical/service uses