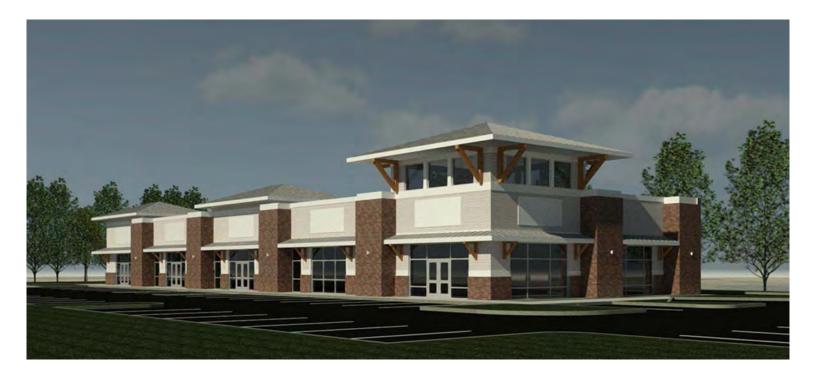

# PROPOSED OFFICE/SERVICE DEVELOPMENT HIllwell Road & Hanbury Road

Chesapeake, VA

### **Property Features**

- · Corner lot, at signalized intersection
- 11,000 SF to be built, delivering Q4 2020
- Conveniently located near Battlefield Blvd & Chesapeake Expressway
- · Adjacent to Hanbury Village Shopping Center
- Over 71,000 VPD on Chesapeake Expressway
- Office/medical/service uses