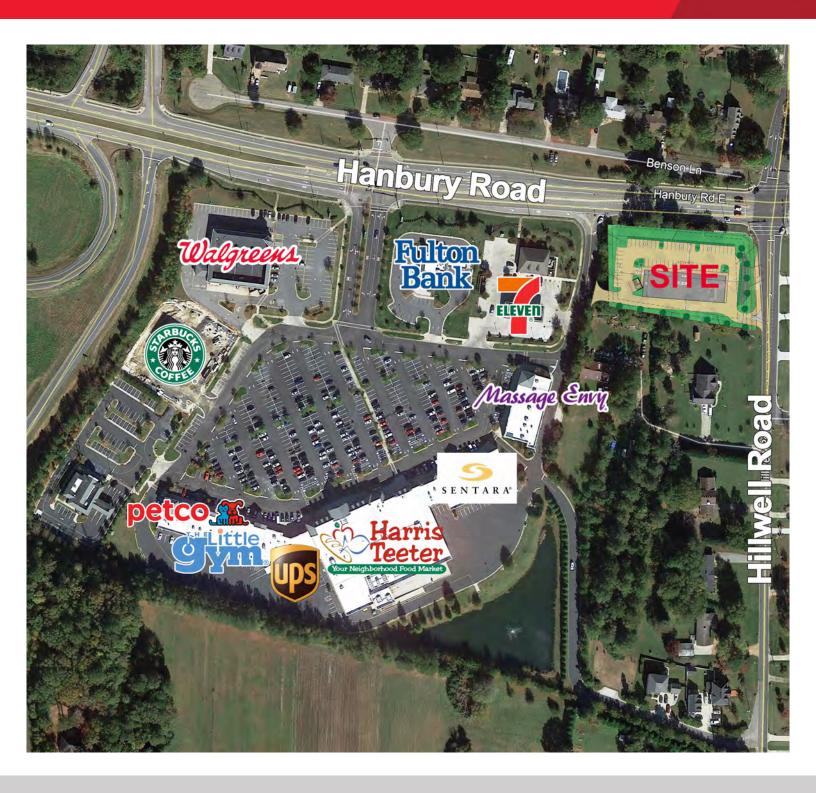

### **Property Features**

- · Corner lot, at signalized intersection
- 11,000 SF to be built, delivering Q4 2020
- Conveniently located near Battlefield Blvd & Chesapeake Expressway
- · Adjacent to Hanbury Village Shopping Center
- Over 71,000 VPD on Chesapeake Expressway
- Office/medical/service uses