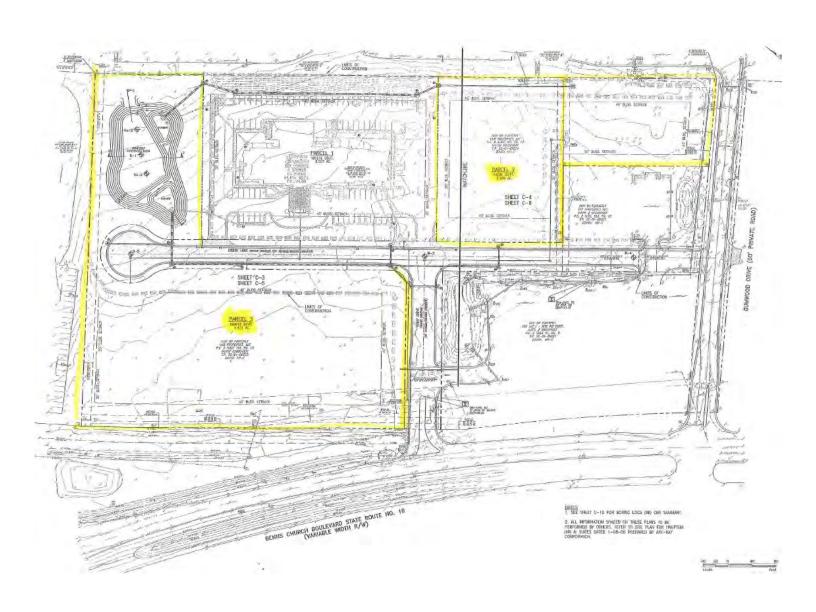

## **Property Features**

- 5 separate parcels / various sizes
  1.0 4.0 acres
- Parcel 2 2.205 acres, Parcel 2, adjoins a medical office building and a Hampton Inn
- Parcel 3 3.9 acres (net) has 517 ft. of frontage on Route 10 (can be subdivided)
- BMP serves all parcels
- Zoned HR-C (Highway Retail-Commercial) and ECO (Entrance Corridor Overlay district)
- Interior roads, all utilities and storm water drainage to common BMP are in place
- Parcel 2 \$400,000
  Parcel 3 \$400,000 per acre