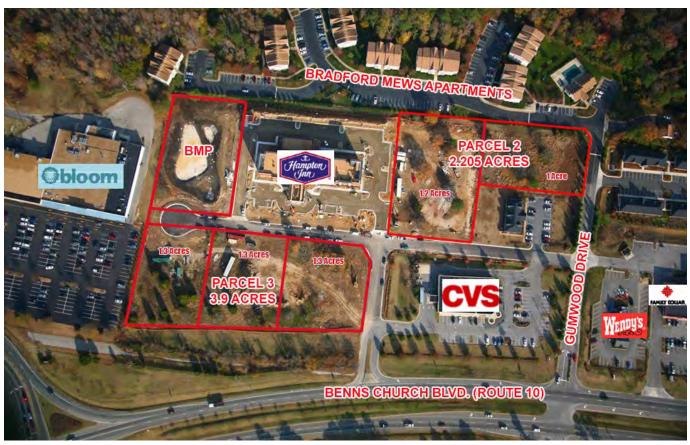

## **Property Features**

- 5 separate parcels / various sizes
  1.0 4.0 acres
- Parcel 2 2.205 acres, Parcel 2, adjoins a medical office building and a Hampton Inn
- Parcel 3 3.9 acres (net) has 517 ft. of frontage on Route 10 (can be subdivided)
- BMP serves all parcels
- Zoned HR-C (Highway Retail-Commercial) and ECO (Entrance Corridor Overlay district)
- Interior roads, all utilities and storm water drainage to common BMP are in place
- Parcel 2 \$400,000
  Parcel 3 \$400,000 per acre