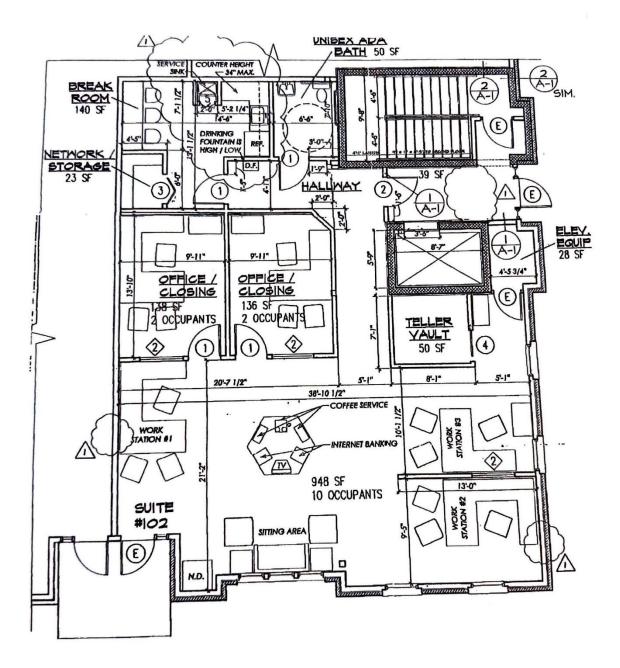

# office for Lease 5360 Discovery Park Blvd., Suites 101 & 102

Williamsburg, VA

### **SUITE 102**

For more information, contact:

ANDY DALLAS, CCIM, SIOR First Vice President

757 873 3661 andy.dallas@thalhimer.com One BayPort Way, Suite 100 Newport News, VA 23606 www.thalhimer.com

Independently Owned and Operated / A Member of the Cushman & Wakefield Alliance