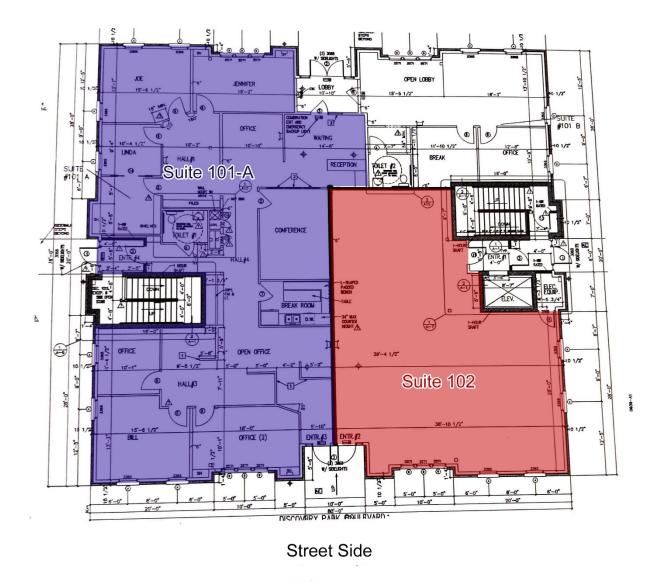

t 757 873 3661 andy.dallas@thalhimer.com



One BayPort Way, Suite 100 Newport News, VA 23606 www.thalhimer.com

Independently Owned and Operated / A Member of the Cushman & Wakefield Alliance

Cushman & Wakefield | Thalhimer (© 2015. No warranty or representation, express or implied, is made to the accuracy or completeness of the information contained herein, and same is submitted subject to errors, omissions, change of price, rental or other conditions, withdrawal without notice, and to any special listing conditions imposed by the property owner(s). As applicable, we make no representation as to the condition of the property (or properties) in question.



## office for LEASE 5360 Discovery Park Blvd., Suites 101 & 102

Williamsburg, VA

### BUILDING FIRST FLOOR PLAN

Parking Lot Side



For more information, contact:

#### ANDY DALLAS, CCIM, SIOR First Vice President

757 873 3661 andy.dallas@thalhimer.com One BayPort Way, Suite 100 Newport News, VA 23606 www.thalhimer.com

Independently Owned and Operated / A Member of the Cushman & Wakefield Alliance

Cushman & Wakefiel | Thalhimer © 2015. No warranty or representation, express or implied, is made to the accuracy or completeness of the information contained herein, and same is submitted subject to errors, omissions, change of price, rental or other conditions, withdrawal without notice, and to any special listing conditions imposed by the property owner(s). As applicable, we make no representation as to the condition of the property (or properties) in question.



# office for Lease 5360 Discovery Park Blvd., Suites 1