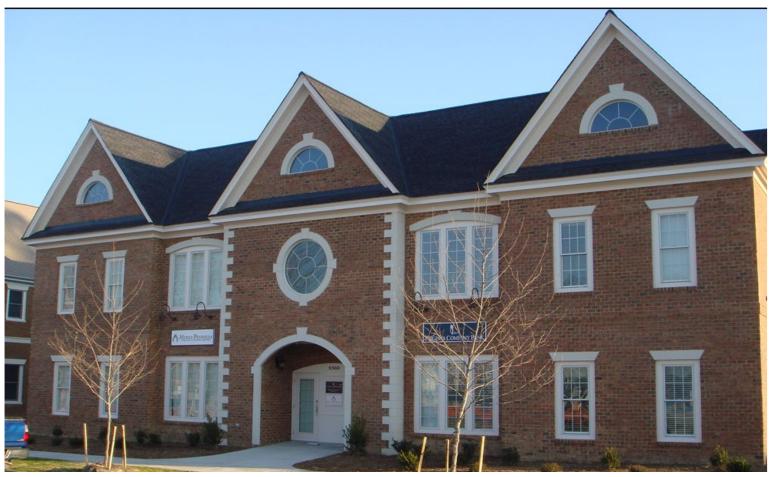

### office for LEASE 5360 Discovery Park Blvd., Suites 101 & 102

Williamsburg, VA

### **Property Features**

- Professional first floor office suites for lease
- Unit 101-A: approximately 3,200 SF
- Unit 102: approximately 2,000 SF
- Suites can be combined for contiguous 5,200 SF
- · Lease Rate: \$18.75/SF, Net electric & janitorial
- Prime location on Discovery Park Blvd. in heart of New Town
- · Efficient floor plan which maximizes private window lined offices
- Exterior building signage
- · Parking in close proximity to building entrance
- Within walking distance to dining, shopping, entertainment, and residential accommodations