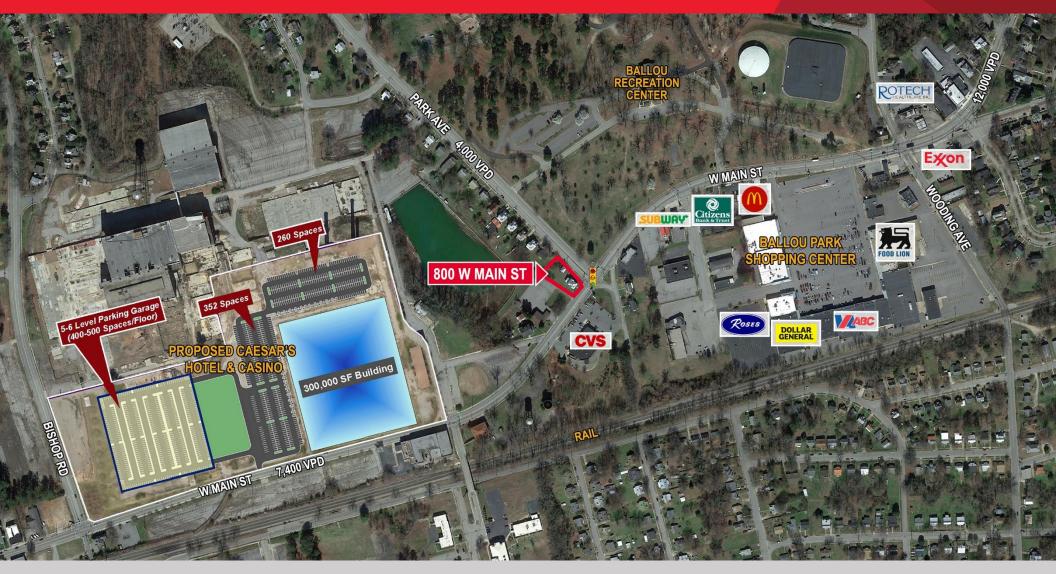

## FOR SALE 800 W. Main Street

Danville, VA

## **Property Features**

- 0.28 Acre Lot 74' x 165'
- Prime commercial corner / Zoned Residential
- Across from CVS Pharmacy
- 2,116 SF house currently on site
- 1 mile from Averett College
- Adjacent to Caesar's Hotel & Casino Planned Development
- \$550,000