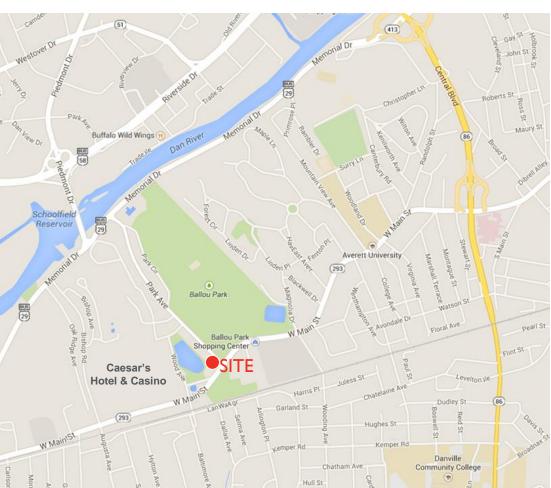

## FOR SALE 800 W. Main Street

Danville, VA

## **Property Features**

- 0.28 Acre Lot 74' x 165'
- Prime commercial corner / Zoned Residential
- Across from CVS Pharmacy
- 2,116 SF house currently on site
- 1 mile from Averett College
- Adjacent to Caesar's Hotel & Casino Planned Development
- \$550,000