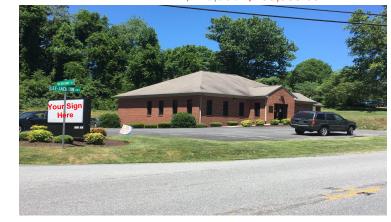

## **Property Features**

- 3,560 SF branch bank with canopy drive-thru window
- Corner location at the intersection of US Rt. 501 / Mountain View Heights Road
- · Illuminated roadside monument signage for added exposure
- 18 designated parking spaces
- Total linear feet of road frontage 480 ft 212 ft along US Rt. 501 and 268 ft along Mountain View Heights Road
- Building was constructed in 1996
- Zoned C-2 in Bedford County which allows for a variety of commercial users
- Ideally suited for financial services, medically related providers or any timber related firms having business relations with the Georgia Pacific facility in Big Island, VA
- Recent Price Reduction to \$249,900-\$209,900,00