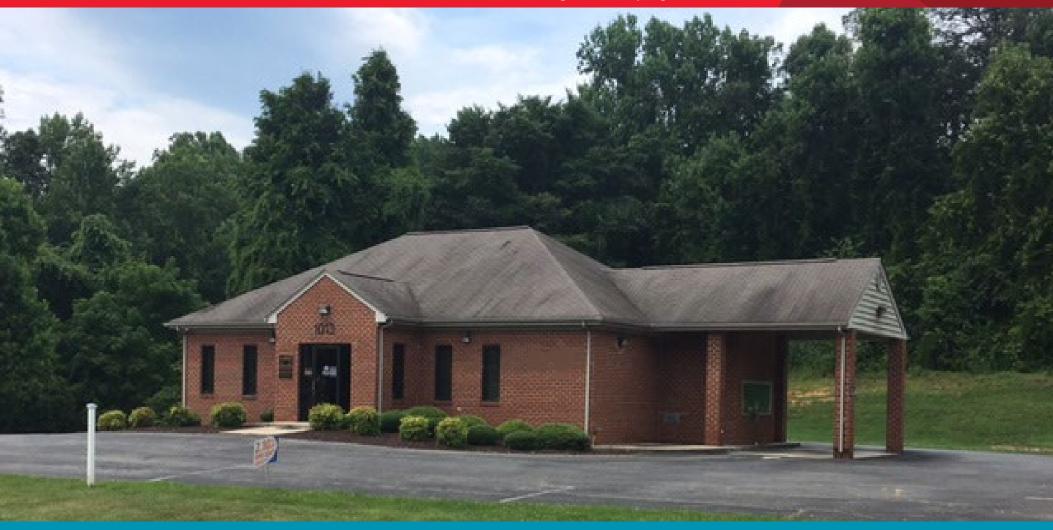

## FORMER BRANCH BANK

1013 Mountain View Heights Road | Big Island, VA 24526

RECENT PRICE REDUCTION: \$209,900.00

For more information, contact:

**GEORGE LUPTON, CCIM** 

Senior Associate 434 455 2306 george.lupton@thalhimer.com NORMAN MOON, CCIM, SIOR, CRE

## FORMER BRANCH BANK

1013 Mountain View Heights Road | Big Island, VA 24526

## **Property Features**

- 3,560 SF branch bank with canopy drive-thru window
- Corner location at the intersection of US Rt. 501 / Mountain View Heights Road
- · Illuminated roadside monument signage for added exposure
- 18 designated parking spaces
- Total linear feet of road frontage 480 ft 212 ft along US Rt. 501 and 268 ft along Mountain View Heights Road
- Building was constructed in 1996
- Zoned C-2 in Bedford County which allows for a variety of commercial users
- Ideally suited for financial services, medically related providers or any timber related firms having business relations with the Georgia Pacific facility in Big Island, VA
- Recent Price Reduction to \$249,900-\$209,900,00