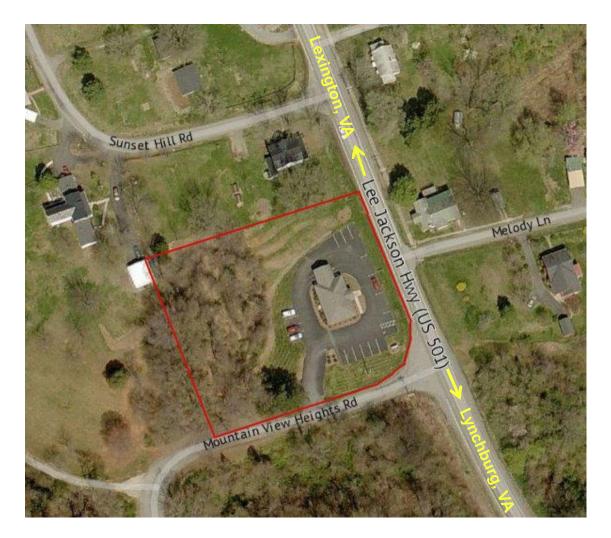

## **Property Features**

- 3,560 SF branch bank with canopy drive-thru window
- Corner location at the intersection of US Rt. 501 / Mountain View Heights Road
- · Illuminated roadside monument signage for added exposure
- 18 designated parking spaces
- Total linear feet of road frontage 480 ft 212 ft along US Rt. 501 and 268 ft along Mountain View Heights Road
- Building was constructed in 1996
- Zoned C-2 in Bedford County which allows for a variety of commercial users
- Ideally suited for financial services, medically related providers or any timber related firms having business relations with the Georgia Pacific facility in Big Island, VA
- Recent Price Reduction to \$249,900-\$209,900,00