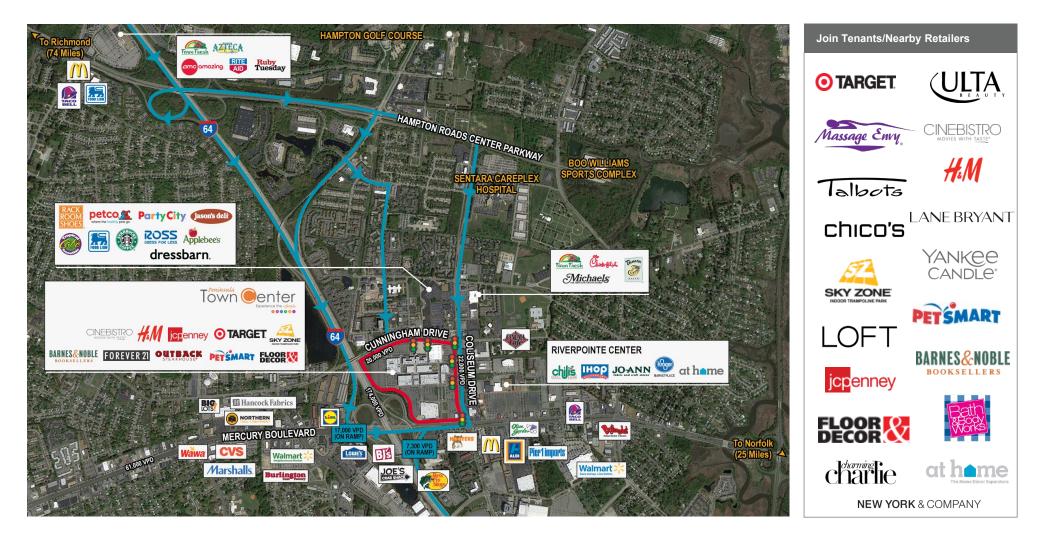

| Traffic Counts |             |
|----------------|-------------|
| I-64           | 167,000 VPD |
| Mercury Blvd   | 61,000 VPD  |
| Coliseum Drive | 23,000 VPD  |

For more information, contact: