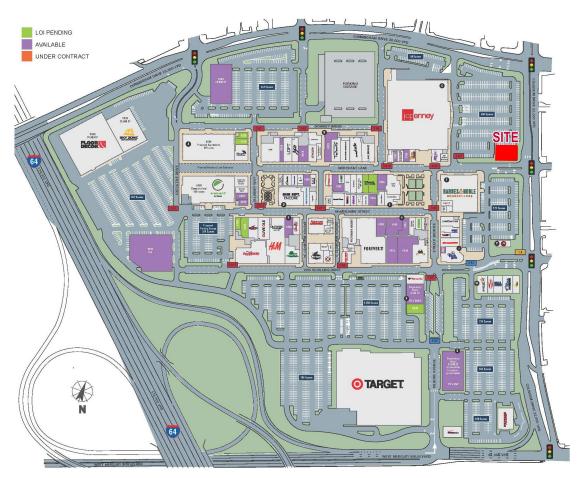

### RETAIL FOR LEASE Peninsula Town Center Outparcel

2033 Coliseum Drive, Hampton, VA

### **Property Features**

- Peninsula Town Center is the retail hub of Hampton and situated to attract both commuters and residents
- Great visibility, access, and traffic in Hampton Roads/Peninsula submarket
- · Best visibility and access in Peninsula Town Center